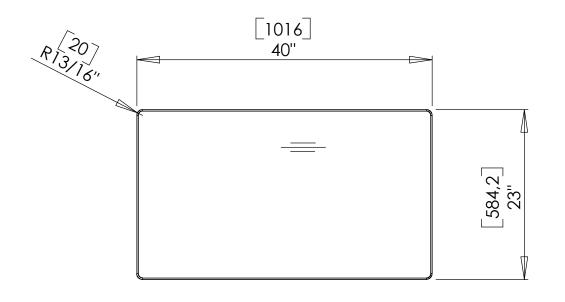

| DO NOT SCALE DRAWING                                                                                                                                                           | SHEET 2 OF 2 |      |      | ConSet A/S      | Staalvej 14-16<br>DK-6900 Skjern<br>Denmark |
|--------------------------------------------------------------------------------------------------------------------------------------------------------------------------------|--------------|------|------|-----------------|---------------------------------------------|
| UNLESS OTHERWISE SPECIFIED: DIMENSIONS ARE IN MILLIMETERS TOLERANCES: LINEAR: According to ANGULAR: DIN 7168-m                                                                 |              | NAME | DATE | TITLE:          |