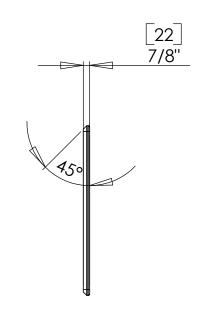

| DO NOT SCALE DRAWING                                                                                                                                                           | SHEET 2 OF 2 |      |      | ConSet A/S      | Staalvej 14-16<br>DK-6900 Skjern<br>Denmark |
|--------------------------------------------------------------------------------------------------------------------------------------------------------------------------------|--------------|------|------|-----------------|---------------------------------------------|
| UNLESS OTHERWISE SPECIFIED: DIMENSIONS ARE IN MILLIMETERS TOLERANCES: LINEAR: According to ANGULAR: DIN 7168-m                                                                 |              | NAME | DATE | TITLE:          |