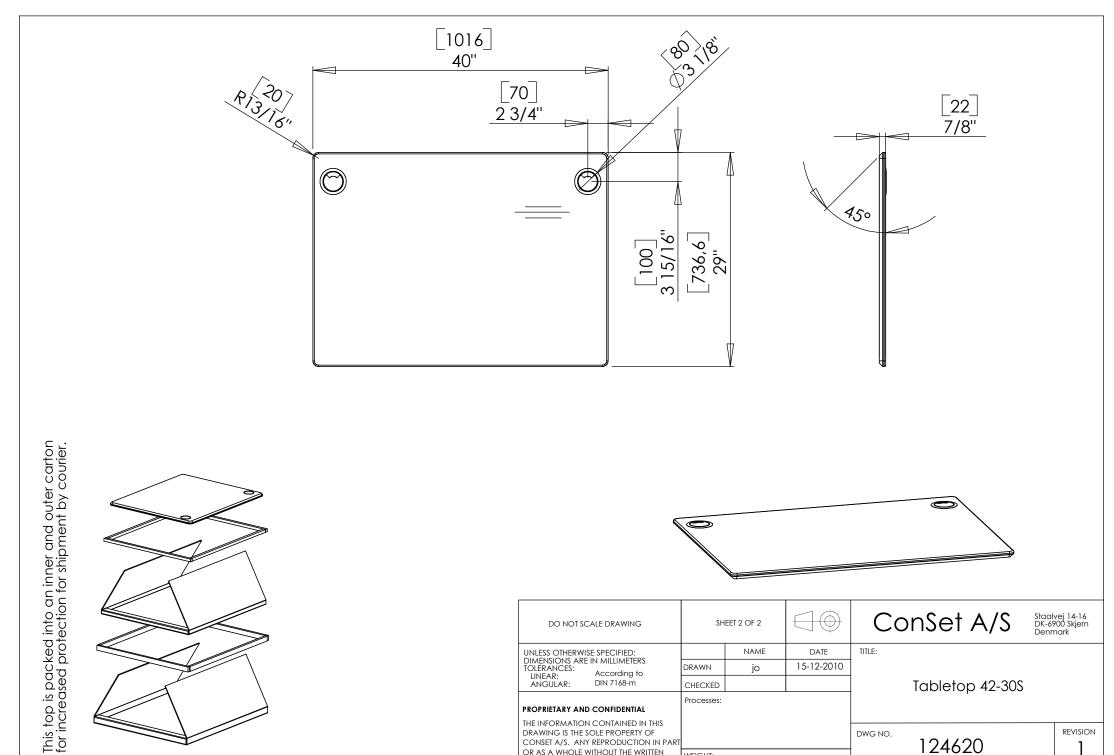

| SHEET 2 OF 2                                                                                                                             |                          |                                  | ConSe                                            | et A/S                                                 | Staalvej 14-16<br>DK-6900 Skjern<br>Denmark |
|------------------------------------------------------------------------------------------------------------------------------------------|--------------------------|----------------------------------|--------------------------------------------------|--------------------------------------------------------|---------------------------------------------|
|                                                                                                                                          | NAME                     | DATE                             | TITLE:                                           |                                                        |                                             |
| DRAWN                                                                                                                                    | jo                       | 15-12-2010                       |                                                  |                                                        |                                             |
| CHECKED                                                                                                                                  |                          |                                  | Tabletop 42-30S                                  |                                                        |                                             |
| Processes:                                                                                                                               |                          |                                  |                                                  | '                                                      |                                             |
| THE INFORMATION CONTAINED IN THIS DRAWING IS THE SOLE PROPERTY OF CONSET A/S. ANY REPRODUCTION IN PART OR AS A WHOLE WITHOUT THE WRITTEN |                          |                                  |                                                  | 4620                                                   | revision 1                                  |
|                                                                                                                                          | DRAWN CHECKED Processes: | NAME DRAWN jO CHECKED Processes: | NAME DATE DRAWN jo 15-12-2010 CHECKED Processes: | NAME   DATE   TITLE:   DRAWN   jo   15-12-2010   Table | NAME   DATE   TITLE:   Tabletop 42-30S      |