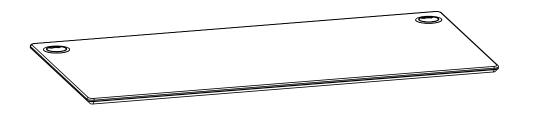

| DO NOT SCALE DRAWING                                                                                                       | Sheet 2 of 2 |      | $\bigcirc $ | ConSet A/S Stadl | vej 14-16<br>200 Skjern<br>nark |
|----------------------------------------------------------------------------------------------------------------------------|--------------|------|-------------|------------------|---------------------------------|
| UNLESS OTHERWISE SPECIFIED:<br>DIMENSIONS ARE IN MILLIMETERS<br>TOLERANCES:<br>LINEAR: According to<br>ANGULAR: DIN 7168-m |              | NAME | DATE        | TITLE:           |                                 |
|                                                                                                                            | DRAWN        | јо   | 15-12-2010  |                  |                                 |
|                                                                                                                            | CHECKED      |      |             | Tabletop 60-30S  |                                 |
| PROPRIETARY AND CONFIDENTIAL                                                                                               | Processes:   |      |             |                  |                                 |
| THE INFORMATION CONTAINED IN THIS<br>DRAWING IS THE SOLE PROPERTY OF<br>CONSET A/S. ANY REPRODUCTION IN PART               |              |      |             | DWG NO. 124620   | revision<br><b>1</b>            |
| OR AS A WHOLE WITHOUT THE WRITTEN<br>PERMISSION OF CONSET A/S IS PROHIBITED.                                               | WEIGHT:      |      |             | 121020           |                                 |