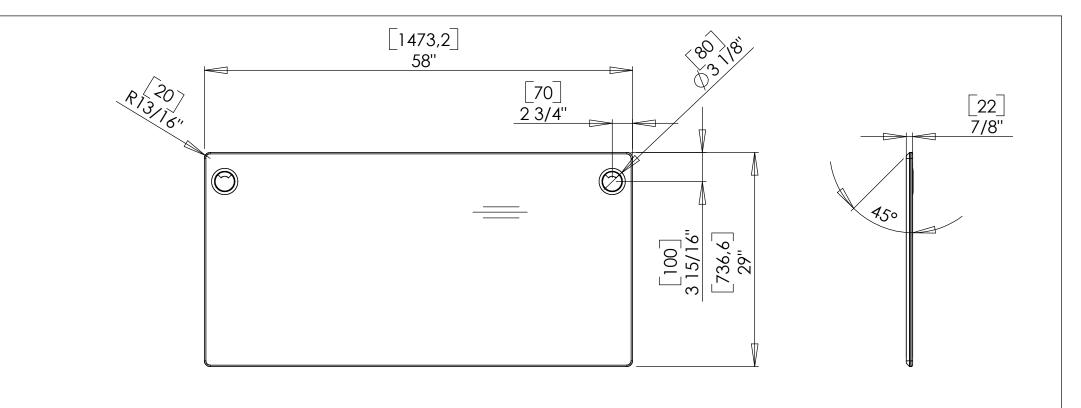

| DO NOT SCALE DRAWING                                                                                                       | Sheet 2 of 2 |      | $\bigcirc $ | ConSet A/S Stadl | vej 14-16<br>200 Skjern<br>nark |
|----------------------------------------------------------------------------------------------------------------------------|--------------|------|-------------|------------------|---------------------------------|
| UNLESS OTHERWISE SPECIFIED:<br>DIMENSIONS ARE IN MILLIMETERS<br>TOLERANCES:<br>LINEAR: According to<br>ANGULAR: DIN 7168-m |              | NAME | DATE        | TITLE:           |                                 |
|                                                                                                                            | DRAWN        | јо   | 15-12-2010  |                  |                                 |
|                                                                                                                            | CHECKED      |      |             | Tabletop 60-30S  |                                 |
| PROPRIETARY AND CONFIDENTIAL                                                                                               | Processes:   |      |             |                  |                                 |
| THE INFORMATION CONTAINED IN THIS<br>DRAWING IS THE SOLE PROPERTY OF<br>CONSET A/S. ANY REPRODUCTION IN PART               |              |      |             | DWG NO. 124620   | revision<br><b>1</b>            |
| OR AS A WHOLE WITHOUT THE WRITTEN<br>PERMISSION OF CONSET A/S IS PROHIBITED.                                               | WEIGHT:      |      |             | 121020           |                                 |