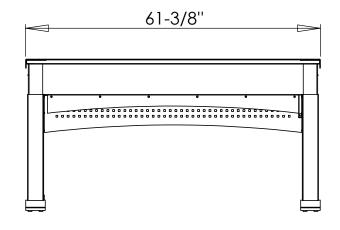

| DO NOT SCALE DRAWING                                                                                                                                                             | SHEET 1 OF 1 |      |      | ConSet A/S Denn       | rej 14-16<br>00 Skjern<br>nark<br>conset.com |
|----------------------------------------------------------------------------------------------------------------------------------------------------------------------------------|--------------|------|------|-----------------------|----------------------------------------------|
| UNLESS OTHERWISE SPECIFIED: DIMENSIONS ARE IN MILLIMETERS TOLERANCES: LINEAR: According to ANGULAR: DIN 7168-m                                                                   |              | NAME | DATE | TITLE:                |                                              |
|                                                                                                                                                                                  | DRAWN        |      |      |                       |                                              |
|                                                                                                                                                                                  | CHECKED      |      |      | 501-11 156 desk frame |                                              |
| PROPRIETARY AND CONFIDENTIAL                                                                                                                                                     | Processes:   |      |      | out it for dosk frame |                                              |
| THE INFORMATION CONTAINED IN THIS DRAWING IS THE SOLE PROPERTY OF CONSET A/S. ANY REPRODUCTION IN PART OR AS A WHOLE WITHOUT THE WRITTEN PERMISSION OF CONSET A/S IS PROHIBITED. | WFIGHT:      |      |      | DWG NO. 119610        | REVISION O                                   |