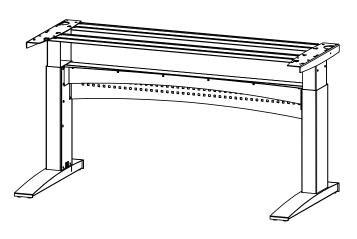

| DO NOT SCALE DRAWING                                                                                                                                                             | SHEET 1 OF 1 |      |      | ConSet A/S Denn       | rej 14-16<br>00 Skjern<br>nark<br>conset.com |
|----------------------------------------------------------------------------------------------------------------------------------------------------------------------------------|--------------|------|------|-----------------------|----------------------------------------------|
| UNLESS OTHERWISE SPECIFIED: DIMENSIONS ARE IN MILLIMETERS TOLERANCES: LINEAR: According to ANGULAR: DIN 7168-m                                                                   |              | NAME | DATE | TITLE:                |                                              |
|                                                                                                                                                                                  | DRAWN        |      |      |                       |                                              |
|                                                                                                                                                                                  | CHECKED      |      |      | 501-11 156 desk frame |                                              |
| PROPRIETARY AND CONFIDENTIAL                                                                                                                                                     | Processes:   |      |      | out it for dosk frame |                                              |
| THE INFORMATION CONTAINED IN THIS DRAWING IS THE SOLE PROPERTY OF CONSET A/S. ANY REPRODUCTION IN PART OR AS A WHOLE WITHOUT THE WRITTEN PERMISSION OF CONSET A/S IS PROHIBITED. | WFIGHT:      |      |      | DWG NO. 119610        | REVISION O                                   |