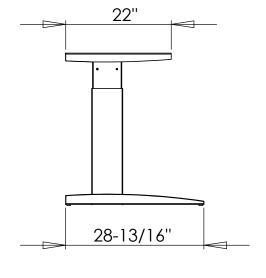

| DO NOT SCALE DRAWING                                                                                                                                                             | SHEET 1 OF 1 |      |      | ConSet A/S Denn       | rej 14-16<br>00 Skjern<br>nark<br>conset.com |
|----------------------------------------------------------------------------------------------------------------------------------------------------------------------------------|--------------|------|------|-----------------------|----------------------------------------------|
| UNLESS OTHERWISE SPECIFIED: DIMENSIONS ARE IN MILLIMETERS TOLERANCES: LINEAR: According to ANGULAR: DIN 7168-m                                                                   |              | NAME | DATE | TITLE:                |                                              |
|                                                                                                                                                                                  | DRAWN        |      |      |                       |                                              |
|                                                                                                                                                                                  | CHECKED      |      |      | 501-11 156 desk frame |                                              |
| PROPRIETARY AND CONFIDENTIAL                                                                                                                                                     | Processes:   |      |      | out it for dosk frame |                                              |
| THE INFORMATION CONTAINED IN THIS DRAWING IS THE SOLE PROPERTY OF CONSET A/S. ANY REPRODUCTION IN PART OR AS A WHOLE WITHOUT THE WRITTEN PERMISSION OF CONSET A/S IS PROHIBITED. | WFIGHT:      |      |      | DWG NO. 119610        | REVISION O                                   |