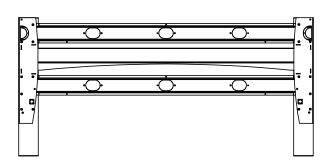

| DO NOT SCALE DRAWING                                                                                                                                                             | SHEET 1 OF 1 |      |      | ConSet A/S Denn       | rej 14-16<br>00 Skjern<br>nark<br>conset.com |
|----------------------------------------------------------------------------------------------------------------------------------------------------------------------------------|--------------|------|------|-----------------------|----------------------------------------------|
| UNLESS OTHERWISE SPECIFIED: DIMENSIONS ARE IN MILLIMETERS TOLERANCES: LINEAR: According to ANGULAR: DIN 7168-m                                                                   |              | NAME | DATE | TITLE:                |                                              |
|                                                                                                                                                                                  | DRAWN        |      |      |                       |                                              |
|                                                                                                                                                                                  | CHECKED      |      |      | 501-11 156 desk frame |                                              |
| PROPRIETARY AND CONFIDENTIAL                                                                                                                                                     | Processes:   |      |      | out it for dosk frame |                                              |
| THE INFORMATION CONTAINED IN THIS DRAWING IS THE SOLE PROPERTY OF CONSET A/S. ANY REPRODUCTION IN PART OR AS A WHOLE WITHOUT THE WRITTEN PERMISSION OF CONSET A/S IS PROHIBITED. | WFIGHT:      |      |      | DWG NO. 119610        | REVISION O                                   |