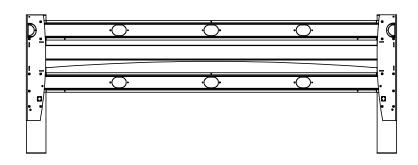

|   | DO NOT SCALE DRAWING                                                                                                                                                             | SHEET 1 OF 1 |      |      | ConSet A/S Staalvej 14- DK-690 Ske Denmark www.conse | rn   |
|---|----------------------------------------------------------------------------------------------------------------------------------------------------------------------------------|--------------|------|------|------------------------------------------------------|------|
| ĺ | UNLESS OTHERWISE SPECIFIED:                                                                                                                                                      |              | NAME | DATE | TITLE:                                               |      |
|   | DIMENSIONS ARE IN MILLIMETERS TOLERANCES: LINEAR: According to ANGULAR: DIN 7168-m                                                                                               | DRAWN        |      |      |                                                      |      |
|   |                                                                                                                                                                                  | CHECKED      |      |      | 501-11 196 desk frame                                |      |
|   | PROPRIETARY AND CONFIDENTIAL                                                                                                                                                     | Processes:   |      |      |                                                      |      |
|   | THE INFORMATION CONTAINED IN THIS DRAWING IS THE SOLE PROPERTY OF CONSET A/S. ANY REPRODUCTION IN PART OR AS A WHOLE WITHOUT THE WRITTEN PERMISSION OF CONSET A/S IS PROHIBITED. | WEIGHT:      |      |      | DWG NO. 119620                                       | поіг |