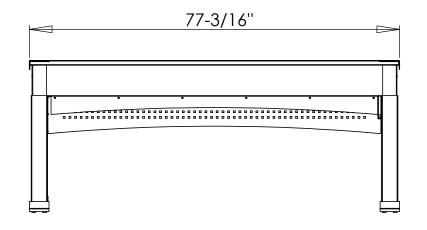

|   | DO NOT SCALE DRAWING                                                                                                                                                             | SHEET 1 OF 1 |      |      | ConSet A/S Staalvej 14- DK-690 Ske Denmark www.conse | rn   |
|---|----------------------------------------------------------------------------------------------------------------------------------------------------------------------------------|--------------|------|------|------------------------------------------------------|------|
| ĺ | UNLESS OTHERWISE SPECIFIED:                                                                                                                                                      |              | NAME | DATE | TITLE:                                               |      |
|   | DIMENSIONS ARE IN MILLIMETERS TOLERANCES: LINEAR: According to ANGULAR: DIN 7168-m                                                                                               | DRAWN        |      |      |                                                      |      |
|   |                                                                                                                                                                                  | CHECKED      |      |      | 501-11 196 desk frame                                |      |
|   | PROPRIETARY AND CONFIDENTIAL                                                                                                                                                     | Processes:   |      |      |                                                      |      |
|   | THE INFORMATION CONTAINED IN THIS DRAWING IS THE SOLE PROPERTY OF CONSET A/S. ANY REPRODUCTION IN PART OR AS A WHOLE WITHOUT THE WRITTEN PERMISSION OF CONSET A/S IS PROHIBITED. | WEIGHT:      |      |      | DWG NO. 119620                                       | поіг |