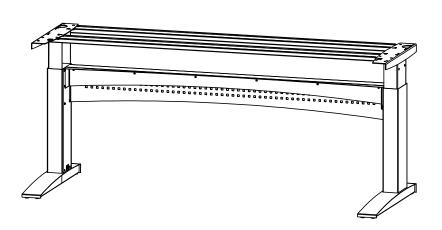

|   | DO NOT SCALE DRAWING                                                                                                                                                             | SHEET 1 OF 1 |      |      | ConSet A/S Staalvej 14- DK-690 Ske Denmark www.conse | rn   |
|---|----------------------------------------------------------------------------------------------------------------------------------------------------------------------------------|--------------|------|------|------------------------------------------------------|------|
| ĺ | UNLESS OTHERWISE SPECIFIED:                                                                                                                                                      |              | NAME | DATE | TITLE:                                               |      |
|   | DIMENSIONS ARE IN MILLIMETERS TOLERANCES: LINEAR: According to ANGULAR: DIN 7168-m                                                                                               | DRAWN        |      |      |                                                      |      |
|   |                                                                                                                                                                                  | CHECKED      |      |      | 501-11 196 desk frame                                |      |
|   | PROPRIETARY AND CONFIDENTIAL                                                                                                                                                     | Processes:   |      |      |                                                      |      |
|   | THE INFORMATION CONTAINED IN THIS DRAWING IS THE SOLE PROPERTY OF CONSET A/S. ANY REPRODUCTION IN PART OR AS A WHOLE WITHOUT THE WRITTEN PERMISSION OF CONSET A/S IS PROHIBITED. | WEIGHT:      |      |      | DWG NO. 119620                                       | поіг |