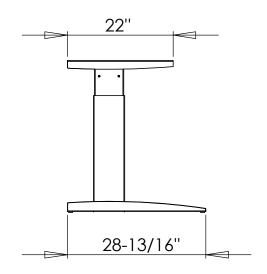

|   | DO NOT SCALE DRAWING                                                                                                                                                             | SHEET 1 OF 1 |      |      | ConSet A/S Staalvej 14- DK-690 Ske Denmark www.conse | rn   |
|---|----------------------------------------------------------------------------------------------------------------------------------------------------------------------------------|--------------|------|------|------------------------------------------------------|------|
| ĺ | UNLESS OTHERWISE SPECIFIED:                                                                                                                                                      |              | NAME | DATE | TITLE:                                               |      |
|   | DIMENSIONS ARE IN MILLIMETERS TOLERANCES: LINEAR: According to ANGULAR: DIN 7168-m                                                                                               | DRAWN        |      |      |                                                      |      |
|   |                                                                                                                                                                                  | CHECKED      |      |      | 501-11 196 desk frame                                |      |
|   | PROPRIETARY AND CONFIDENTIAL                                                                                                                                                     | Processes:   |      |      |                                                      |      |
|   | THE INFORMATION CONTAINED IN THIS DRAWING IS THE SOLE PROPERTY OF CONSET A/S. ANY REPRODUCTION IN PART OR AS A WHOLE WITHOUT THE WRITTEN PERMISSION OF CONSET A/S IS PROHIBITED. | WEIGHT:      |      |      | DWG NO. 119620                                       | поіг |