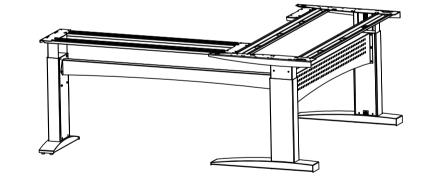

|  | DO NOT SCALE DRAWING                                                                                                                                                                         | Sheet 15 of 15 |      | $\bigcirc \bigcirc$ | ConSet A/S                              | rivej 23<br>00 Skjern<br>Jark |
|--|----------------------------------------------------------------------------------------------------------------------------------------------------------------------------------------------|----------------|------|---------------------|-----------------------------------------|-------------------------------|
|  | UNLESS OTHERWISE SPECIFIED:<br>DIMENSIONS ARE IN MILLIMETERS<br>TOLERANCES:<br>LINEAR: According to<br>ANGULAR: DIN 7168-m                                                                   |                | NAME | DATE                | TITLE:                                  |                               |
|  |                                                                                                                                                                                              | DRAWN          | јо   | 18-02-2011          |                                         |                               |
|  |                                                                                                                                                                                              | CHECKED        |      |                     | 501-11-XX156-196A, right turned mounted |                               |
|  | OPRIETARY AND CONFIDENTIAL Processes: assembly                                                                                                                                               |                | mbly |                     |                                         |                               |
|  | THE INFORMATION CONTAINED IN THIS<br>DRAWING IS THE SOLE PROPERTY OF<br>CONSET A/S. ANY REPRODUCTION IN PART<br>OR AS A WHOLE WITHOUT THE WRITTEN<br>PERMISSION OF CONSET A/S IS PROHIBITED. |                |      |                     | DWG NO. 112690                          |                               |
|  |                                                                                                                                                                                              | WEIGHT:        |      |                     | 112070                                  | 0                             |