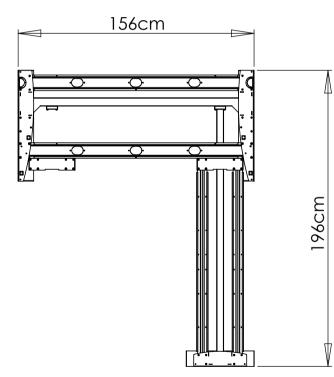

|  | DO NOT SCALE DRAWING                                                                                                                                                                         | Sheet 15 of 15 |      | $\bigcirc \bigcirc$ | ConSet A/S                              | rivej 23<br>00 Skjern<br>Jark |
|--|----------------------------------------------------------------------------------------------------------------------------------------------------------------------------------------------|----------------|------|---------------------|-----------------------------------------|-------------------------------|
|  | UNLESS OTHERWISE SPECIFIED:<br>DIMENSIONS ARE IN MILLIMETERS<br>TOLERANCES:<br>LINEAR: According to<br>ANGULAR: DIN 7168-m                                                                   |                | NAME | DATE                | TITLE:                                  |                               |
|  |                                                                                                                                                                                              | DRAWN          | јо   | 18-02-2011          |                                         |                               |
|  |                                                                                                                                                                                              | CHECKED        |      |                     | 501-11-XX156-196A, right turned mounted |                               |
|  | OPRIETARY AND CONFIDENTIAL Processes: assembly                                                                                                                                               |                | mbly |                     |                                         |                               |
|  | THE INFORMATION CONTAINED IN THIS<br>DRAWING IS THE SOLE PROPERTY OF<br>CONSET A/S. ANY REPRODUCTION IN PART<br>OR AS A WHOLE WITHOUT THE WRITTEN<br>PERMISSION OF CONSET A/S IS PROHIBITED. |                |      |                     | DWG NO. 112690                          |                               |
|  |                                                                                                                                                                                              | WEIGHT:        |      |                     | 112070                                  | 0                             |