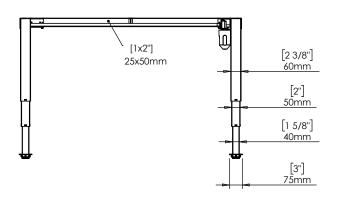

| DO NOT SCALE DRAWING<br>SHEET 1 OF 2                                                                                                                                             | ConSet   |      | nSet       | ConSet A/S     | DK-6900 Skjern<br>www.conset.com |
|----------------------------------------------------------------------------------------------------------------------------------------------------------------------------------|----------|------|------------|----------------|----------------------------------|
| UNLESS OTHERWISE SPECIFIED: DIMENSIONS ARE IN MILLIMETERS TOLERANCES: According to LINEAR: DIN 7168-m                                                                            |          | NAME | DATE       | TITLE:         |                                  |
|                                                                                                                                                                                  | DRAWN    | jo   | 29.01.2019 |                |                                  |
|                                                                                                                                                                                  | WEIGHT   |      |            | 501-37 XX129   |                                  |
| PROPRIETARY AND CONFIDENTIAL                                                                                                                                                     |          |      | <b>5</b>   |                |                                  |
| THE INFORMATION CONTAINED IN THIS DRAWING IS THE SOLE PROPERTY OF CONSET A/S. ANY REPRODUCTION IN PART OR AS A WHOLE WITHOUT THE WRITTEN PERMISSION OF CONSET A/S IS PROHIBITED. |          |      |            | DWG NO. 149020 | REVISION                         |
|                                                                                                                                                                                  | Remarks: |      |            | 147020         |                                  |