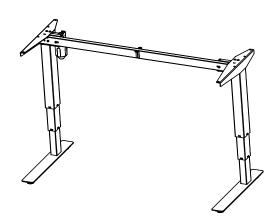

| DO NOT SCALE DRAWING<br>SHEET 1 OF 2                                                                                                                                             | ConSet   |      | nSet       | ConSet A/S     | DK-6900 Skjern<br>www.conset.com |
|----------------------------------------------------------------------------------------------------------------------------------------------------------------------------------|----------|------|------------|----------------|----------------------------------|
| UNLESS OTHERWISE SPECIFIED: DIMENSIONS ARE IN MILLIMETERS TOLERANCES: According to LINEAR: DIN 7168-m                                                                            |          | NAME | DATE       | TITLE:         |                                  |
|                                                                                                                                                                                  | DRAWN    | jo   | 29.01.2019 |                |                                  |
|                                                                                                                                                                                  | WEIGHT   |      |            | 501-37 XX129   |                                  |
| PROPRIETARY AND CONFIDENTIAL                                                                                                                                                     |          |      | <b>5</b>   |                |                                  |
| THE INFORMATION CONTAINED IN THIS DRAWING IS THE SOLE PROPERTY OF CONSET A/S. ANY REPRODUCTION IN PART OR AS A WHOLE WITHOUT THE WRITTEN PERMISSION OF CONSET A/S IS PROHIBITED. |          |      |            | DWG NO. 149020 | REVISION                         |
|                                                                                                                                                                                  | Remarks: |      |            | 147020         |                                  |