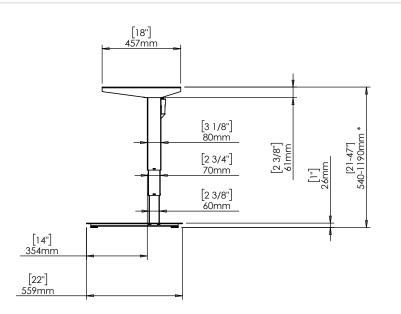

| DO NOT SCALE DRAWING<br>SHEET 1 OF 2                                                                                                                                             | ConSet   |      | nSet       | ConSet A/S     | DK-6900 Skjern<br>www.conset.com |
|----------------------------------------------------------------------------------------------------------------------------------------------------------------------------------|----------|------|------------|----------------|----------------------------------|
| UNLESS OTHERWISE SPECIFIED: DIMENSIONS ARE IN MILLIMETERS TOLERANCES: According to LINEAR: DIN 7168-m                                                                            |          | NAME | DATE       | TITLE:         |                                  |
|                                                                                                                                                                                  | DRAWN    | jo   | 29.01.2019 |                |                                  |
|                                                                                                                                                                                  | WEIGHT   |      |            | 501-37 XX129   |                                  |
| PROPRIETARY AND CONFIDENTIAL                                                                                                                                                     |          |      | <b>5</b>   |                |                                  |
| THE INFORMATION CONTAINED IN THIS DRAWING IS THE SOLE PROPERTY OF CONSET A/S. ANY REPRODUCTION IN PART OR AS A WHOLE WITHOUT THE WRITTEN PERMISSION OF CONSET A/S IS PROHIBITED. |          |      |            | DWG NO. 149020 | REVISION                         |
|                                                                                                                                                                                  | Remarks: |      |            | 147020         |                                  |

\* desk frame stroke