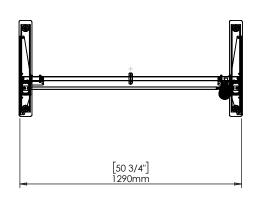

| DO NOT SCALE DRAWING<br>SHEET 1 OF 2                                                                                                                                             | ConSet   |      | nSet       | ConSet A/S     | DK-6900 Skjern<br>www.conset.com |
|----------------------------------------------------------------------------------------------------------------------------------------------------------------------------------|----------|------|------------|----------------|----------------------------------|
| UNLESS OTHERWISE SPECIFIED: DIMENSIONS ARE IN MILLIMETERS TOLERANCES: According to LINEAR: DIN 7168-m                                                                            |          | NAME | DATE       | TITLE:         |                                  |
|                                                                                                                                                                                  | DRAWN    | jo   | 29.01.2019 |                |                                  |
|                                                                                                                                                                                  | WEIGHT   |      |            | 501-37 XX129   |                                  |
| PROPRIETARY AND CONFIDENTIAL                                                                                                                                                     |          |      | <b>5</b>   |                |                                  |
| THE INFORMATION CONTAINED IN THIS DRAWING IS THE SOLE PROPERTY OF CONSET A/S. ANY REPRODUCTION IN PART OR AS A WHOLE WITHOUT THE WRITTEN PERMISSION OF CONSET A/S IS PROHIBITED. |          |      |            | DWG NO. 149020 | REVISION                         |
|                                                                                                                                                                                  | Remarks: |      |            | 147020         |                                  |