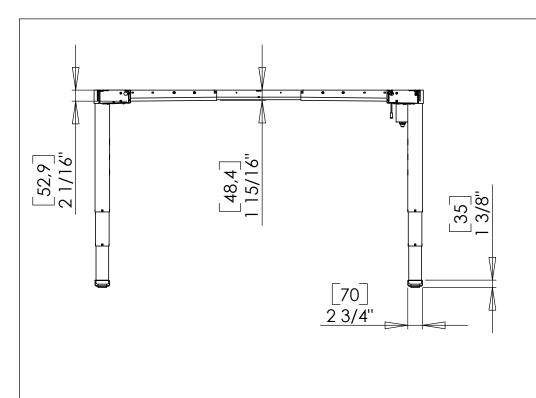

| DO NOT SCALE DRAWING<br>SHEET 1 OF 1                                                                                                   | WEIGHT:             |      |            |  |
|----------------------------------------------------------------------------------------------------------------------------------------|---------------------|------|------------|--|
| JNLESS OTHERWISE SPECIFIED:<br>DIMENSIONS ARE IN MILLIMETERS<br>OLERANCES: According to<br>LINEAR: According to<br>ANGULAR: DIN 7168-m |                     | NAME | DATE       |  |
|                                                                                                                                        | DRAWN               | jo   | 20-09-2011 |  |
|