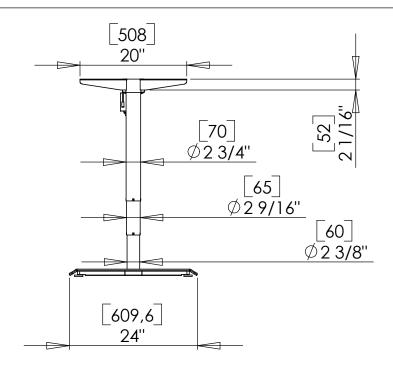

| DO NOT SCALE DRAWING<br>SHEET 1 OF 1                                                                                                   | WEIGHT:             |      |            |  |
|----------------------------------------------------------------------------------------------------------------------------------------|---------------------|------|------------|--|
| JNLESS OTHERWISE SPECIFIED:<br>DIMENSIONS ARE IN MILLIMETERS<br>OLERANCES: According to<br>LINEAR: According to<br>ANGULAR: DIN 7168-m |                     | NAME | DATE       |  |
|                                                                                                                                        | DRAWN               | jo   | 20-09-2011 |  |
|