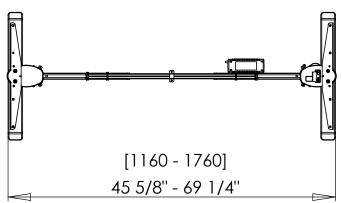

| DO NOT SCALE DRAWING<br>SHEET 1 OF 1                                                                                                   | WEIGHT:             |      |            |  |
|----------------------------------------------------------------------------------------------------------------------------------------|---------------------|------|------------|--|
| JNLESS OTHERWISE SPECIFIED:<br>DIMENSIONS ARE IN MILLIMETERS<br>OLERANCES: According to<br>LINEAR: According to<br>ANGULAR: DIN 7168-m |                     | NAME | DATE       |  |
|                                                                                                                                        | DRAWN               | jo   | 20-09-2011 |  |
|