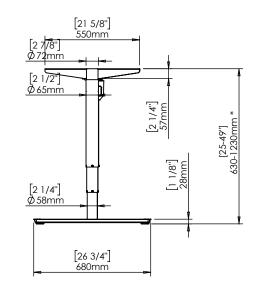

| DO NOT SCALE DRAWING<br>SHEET 1 OF 2                                                                           | ConSet        |                      | nSet       | ConSet A/S " | DK-6900 Skjern<br>ww.conset.com |  |
|----------------------------------------------------------------------------------------------------------------|---------------|----------------------|------------|--------------|---------------------------------|--|
| UNLESS OTHERWISE SPECIFIED:<br>DIMENSIONS ARE IN MILLIMETERS<br>TOLERANCES: According to<br>LINEAR: DIN 7168-m |               | NAME                 | DATE       | TITLE:       |                                 |  |
|                                                                                                                | DRAWN         | jo