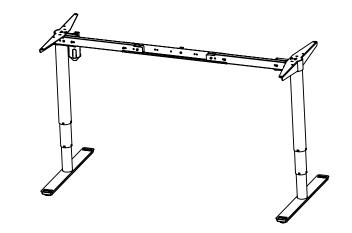

| DO NOT SCALE DRAWING<br>SHEET 1 OF 2                                                                           | ConSet        |                      | nSet       | ConSet A/S " | DK-6900 Skjern<br>ww.conset.com |  |
|----------------------------------------------------------------------------------------------------------------|---------------|----------------------|------------|--------------|---------------------------------|--|
| UNLESS OTHERWISE SPECIFIED:<br>DIMENSIONS ARE IN MILLIMETERS<br>TOLERANCES: According to<br>LINEAR: DIN 7168-m |               | NAME                 | DATE       | TITLE:       |                                 |  |
|                                                                                                                | DRAWN         | jo