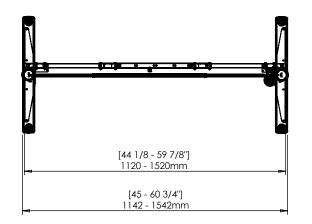

| DO NOT SCALE DRAWING<br>SHEET 1 OF 2                                                                           | ConSet        |                      | nSet       | ConSet A/S " | DK-6900 Skjern<br>ww.conset.com |  |
|----------------------------------------------------------------------------------------------------------------|---------------|----------------------|------------|--------------|---------------------------------|--|
| UNLESS OTHERWISE SPECIFIED:<br>DIMENSIONS ARE IN MILLIMETERS<br>TOLERANCES: According to<br>LINEAR: DIN 7168-m |               | NAME                 | DATE       | TITLE:       |                                 |  |
|                                                                                                                | DRAWN         | jo                   | 29.01.2019 |              |                                 |  |
|                                                                                                                | WEIGHT        | GHT 501-49 XX112-152 |            |              | 152                             |  |
| PROPRIETARY AND CONFIDENTIAL<br>THE INFORMATION CONTAINED IN THIS                                              | $\Box \oplus$ |                      |            | DE //// 02   |                                 |  |
| DRAWING IS THE SOLE PROPERTY OF<br>CONSET A/S. ANY REPRODUCTION IN PART                                        |               |                      |            | DWG NO.      | REVISION                        |  |
| OR AS A WHOLE WITHOUT THE WRITTEN<br>PERMISSION OF CONSET A/S IS PROHIBITED.                                   | Remarks:      |                      |            | 148960 0     |                                 |  |