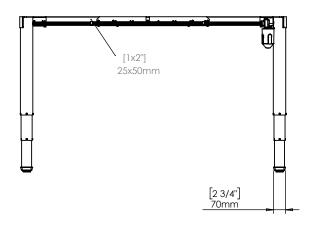

| DO NOT SCALE DRAWING<br>SHEET 1 OF 2                                                                           | ConSet        |                      | nSet       | ConSet A/S " | DK-6900 Skjern<br>ww.conset.com |  |
|----------------------------------------------------------------------------------------------------------------|---------------|----------------------|------------|--------------|---------------------------------|--|
| UNLESS OTHERWISE SPECIFIED:<br>DIMENSIONS ARE IN MILLIMETERS<br>TOLERANCES: According to<br>LINEAR: DIN 7168-m |               | NAME                 | DATE       | TITLE:       |                                 |  |
|                                                                                                                | DRAWN         | jo                   | 29.01.2019 |              |                                 |  |
|                                                                                                                | WEIGHT        | GHT 501-49 XX112-152 |            |              | 152                             |  |
| PROPRIETARY AND CONFIDENTIAL<br>THE INFORMATION CONTAINED IN THIS                                              | $\Box \oplus$ |                      |            | DE //// 02   |                                 |  |
| DRAWING IS THE SOLE PROPERTY OF<br>CONSET A/S. ANY REPRODUCTION IN PART                                        |               |                      |            | DWG NO.      | REVISION                        |  |
| OR AS A WHOLE WITHOUT THE WRITTEN<br>PERMISSION OF CONSET A/S IS PROHIBITED.                                   | Remarks:      |                      |            | 148960 0     |                                 |  |