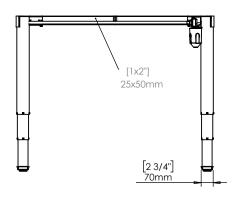

| DO NOT SCALE DRAWING<br>SHEET 1 OF 2                                                                           | ConSet   |      |            | ConSet A/S         | 1 | DK-6900 Skjern<br>www.conset.com |  |
|----------------------------------------------------------------------------------------------------------------|----------|------|------------|--------------------|---|----------------------------------|--|
| UNLESS OTHERWISE SPECIFIED: DIMENSIONS ARE IN MILLIMETERS TOLERANCES: According to LINEAR: DIN 7168-m          |          | NAME | DATE       | TITLE:             |   |                                  |  |
|                                                                                                                | DRAWN    | jo   | 29.01.2019 |