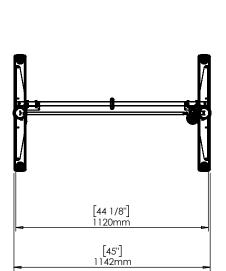

| DO NOT SCALE DRAWING<br>SHEET 1 OF 2                                                                           | ConSet   |      |            | ConSet A/S         | 1 | DK-6900 Skjern<br>www.conset.com |  |
|----------------------------------------------------------------------------------------------------------------|----------|------|------------|--------------------|---|----------------------------------|--|
| UNLESS OTHERWISE SPECIFIED: DIMENSIONS ARE IN MILLIMETERS TOLERANCES: According to LINEAR: DIN 7168-m          |          | NAME | DATE       | TITLE:             |   |                                  |  |
|                                                                                                                | DRAWN    | jo   | 29.01.2019 |                    |