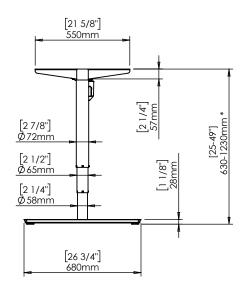

| DO NOT SCALE DRAWING<br>SHEET 1 OF 2                                                                           | ConSet   |      |            | ConSet A/S         | 1 | DK-6900 Skjern<br>www.conset.com |  |
|----------------------------------------------------------------------------------------------------------------|----------|------|------------|--------------------|---|----------------------------------|--|
| UNLESS OTHERWISE SPECIFIED: DIMENSIONS ARE IN MILLIMETERS TOLERANCES: According to LINEAR: DIN 7168-m          |          | NAME | DATE       | TITLE:             |   |                                  |  |
|                                                                                                                | DRAWN    | jo   | 29.01.2019 |                    |