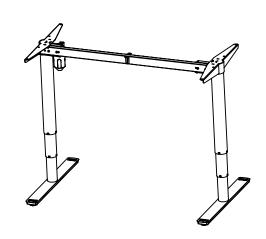

| DO NOT SCALE DRAWING<br>SHEET 1 OF 2                                                                           | ConSet   |      |            | ConSet A/S         | 1 | DK-6900 Skjern<br>www.conset.com |  |
|----------------------------------------------------------------------------------------------------------------|----------|------|------------|--------------------|---|----------------------------------|--|
| UNLESS OTHERWISE SPECIFIED: DIMENSIONS ARE IN MILLIMETERS TOLERANCES: According to LINEAR: DIN 7168-m          |          | NAME | DATE       | TITLE:             |   |                                  |  |
|                                                                                                                | DRAWN    | jo   | 29.01.2019 |                    |   |