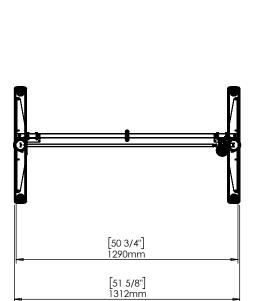

| DO NOT SCALE DRAWING<br>SHEET 1 OF 2                                                                           | ConSet   |      |            | ConSet A/    | . 1 | DK-6900 Skjern<br>www.conset.com |  |
|----------------------------------------------------------------------------------------------------------------|----------|------|------------|--------------|-----|----------------------------------|--|
| UNLESS OTHERWISE SPECIFIED: DIMENSIONS ARE IN MILLIMETERS TOLERANCES: According to LINEAR: DIN 7168-m          |          | NAME | DATE       | TITLE:       |     |                                  |  |
|                                                                                                                | DRAWN    | jo   | 29.01.2019 |              |     |                                  |  |
|                                                                                                                | WEIGHT   |      |            | 501-49 XX129 |     |                                  |  |
| PROPRIETARY AND CONFIDENTIAL THE INFORMATION CONTAINED IN THIS                                                 |          |      |            |              |     |                                  |  |
| DRAWING IS THE SOLE PROPERTY OF                                                                                | Pomarks: |      |            | DWG NO.      |     | REVISION                         |  |
| CONSET A/S. ANY REPRODUCTION IN PART OR AS A WHOLE WITHOUT THE WRITTEN PERMISSION OF CONSET A/S IS PROHIBITED. |          |      |            | 148960 0     |     |                                  |  |