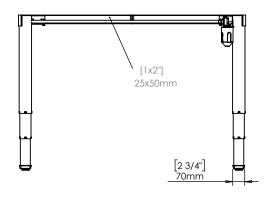

| DO NOT SCALE DRAWING<br>SHEET 1 OF 2                                                                           | ConSet   |      |            | ConSet A/    | . 1 | DK-6900 Skjern<br>www.conset.com |  |
|----------------------------------------------------------------------------------------------------------------|----------|------|------------|--------------|-----|----------------------------------|--|
| UNLESS OTHERWISE SPECIFIED: DIMENSIONS ARE IN MILLIMETERS TOLERANCES: According to LINEAR: DIN 7168-m          |          | NAME | DATE       | TITLE:       |     |                                  |  |
|                                                                                                                | DRAWN    | jo   | 29.01.2019 |              |     |                                  |  |
|                                                                                                                | WEIGHT   |      |            | 501-49 XX129 |     |                                  |  |
| PROPRIETARY AND CONFIDENTIAL THE INFORMATION CONTAINED IN THIS                                                 |          |      |            |              |     |                                  |  |
| DRAWING IS THE SOLE PROPERTY OF                                                                                | Pomarks: |      |            | DWG NO.      |     | REVISION                         |  |
| CONSET A/S. ANY REPRODUCTION IN PART OR AS A WHOLE WITHOUT THE WRITTEN PERMISSION OF CONSET A/S IS PROHIBITED. |          |      |            | 148960 0     |     |                                  |  |