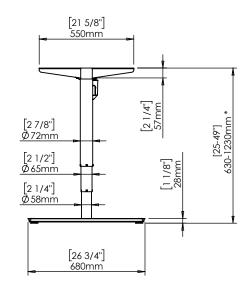

| DO NOT SCALE DRAWING<br>SHEET 1 OF 2                                                                           | ConSet   |      |            | ConSet A/    | . 1 | DK-6900 Skjern<br>www.conset.com |  |
|----------------------------------------------------------------------------------------------------------------|----------|------|------------|--------------|-----|----------------------------------|--|
| UNLESS OTHERWISE SPECIFIED: DIMENSIONS ARE IN MILLIMETERS TOLERANCES: According to LINEAR: DIN 7168-m          |          | NAME | DATE       | TITLE:       |     |                                  |  |
|                                                                                                                | DRAWN    | jo   | 29.01.2019 |              |     |                                  |  |
|                                                                                                                | WEIGHT   |      |            | 501-49 XX129 |     |                                  |  |
| PROPRIETARY AND CONFIDENTIAL THE INFORMATION CONTAINED IN THIS                                                 |          |      |            |              |     |                                  |  |
| DRAWING IS THE SOLE PROPERTY OF                                                                                | Pomarks: |      |            | DWG NO.      |     | REVISION                         |  |
| CONSET A/S. ANY REPRODUCTION IN PART OR AS A WHOLE WITHOUT THE WRITTEN PERMISSION OF CONSET A/S IS PROHIBITED. |          |      |            | 148960 0     |     |                                  |  |

\* desk frame stroke