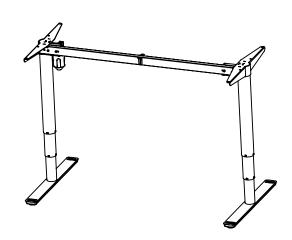

| DO NOT SCALE DRAWING<br>SHEET 1 OF 2                                                                           | ConSet   |      |            | ConSet A/    | . 1 | DK-6900 Skjern<br>www.conset.com |  |
|----------------------------------------------------------------------------------------------------------------|----------|------|------------|--------------|-----|----------------------------------|--|
| UNLESS OTHERWISE SPECIFIED: DIMENSIONS ARE IN MILLIMETERS TOLERANCES: According to LINEAR: DIN 7168-m          |          | NAME | DATE       | TITLE:       |     |                                  |  |
|                                                                                                                | DRAWN    | jo   | 29.01.2019 |              |     |                                  |  |
|                                                                                                                | WEIGHT   |      |            | 501-49 XX129 |     |                                  |  |
| PROPRIETARY AND CONFIDENTIAL THE INFORMATION CONTAINED IN THIS                                                 |          |      |            |              |     |                                  |  |
| DRAWING IS THE SOLE PROPERTY OF                                                                                | Pomarks: |      |            | DWG NO.      |     | REVISION                         |  |
| CONSET A/S. ANY REPRODUCTION IN PART OR AS A WHOLE WITHOUT THE WRITTEN PERMISSION OF CONSET A/S IS PROHIBITED. |          |      |            | 148960 0     |     |                                  |  |