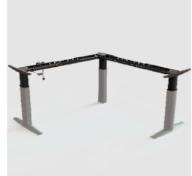

- Wall mount with the option to synchronize up to 3 columns at once.
- 3 legs in an L-shape, for plenty of workspace space.
- 3-legs in a straight line, great for meeting rooms.
- Standard 2 leg frame solution, simple and popular.