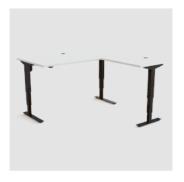

### 501-23 | Distinctive and strong

More steel yields more strength. Maximum lift capacity is 386 lbs.

The design includes expandable support which accommodates larger tops and maximizes leg room.

The options to configure the desk are endless:

- Wall mount with the option to synchronize up to 3 columns at once.
- 3 legs in an L-shape, for plenty of workspace space.
- 3-legs in a straight line, great for meeting rooms.
- Standard 2 leg frame solution, simple and popular.

A well-constructed desk that can do, almost, anything.