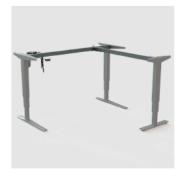

### 501-23 | Distinctive and strong

More steel yields more strength. Maximum lift capacity is 386 lbs.

The design includes expandable support which accommodates larger tops and maximizes leg room.

The options to configure the desk are endless:

- Wall mount with the option to synchronize up to 3 columns at once.
- 3 legs in an L-shape, for plenty of workspace space.
- 3-legs in a straight line, great for meeting rooms.
- Standard 2 leg frame solution, simple and popular.

A well-constructed desk that can do, almost, anything.