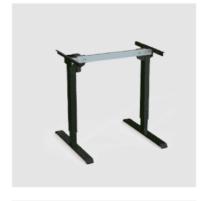

## 501-9 | Slim and Stable

The smallest product can prove to be the biggest challenge. At ConSet we made our first small height adjustable pedestal table in 1999, and we quickly came to understand that there is a difficult compromise when making a slim 1-column desk that still feels robust.

With the 501-9 we have found the perfect balance between the two.

The 501-9 is available in two versions:

- Wall-mounted for a space-saving solution.
- · Freestanding with a sturdy base.

The freestanding versions can be combined with wheels or a battery so your ergonomic working position can be moved not just up or down, but from room to room.