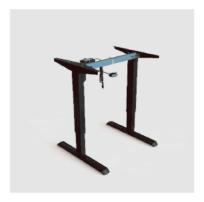

#### 501-19 | Versatile frame

501-19 Center(A) Sturdy and compact with a symmetrical design that allows access from all sides and the possibility for small tops.

501-19 Basic(B) The variation is excellent for grouping tables together. With 176 lbs as the maximum load it can be used with a variety of tabletops.

501-19 Design(C) Unique elegant style with an attractive crescent shaped base and again well suited to be arranged in groups.

501-19 Wall(D) Perfect for space saving. Options for multiple units to lift wall mounted benches are also available.

Option of wheels and rechargeable battery pack for ultimate flexibility. The 501-19 column and components can be purchased individually and up to 3 can be synchronized to lift your large or custom shaped tabletop.