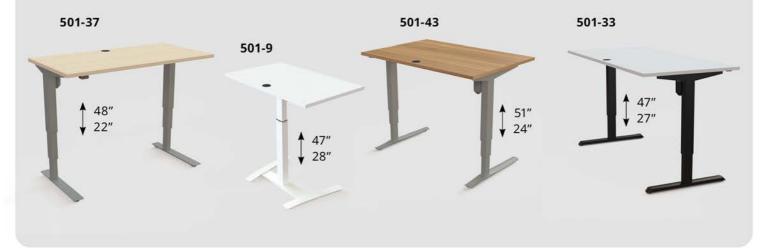

### 501-37 | Ergonomics for All

The 501-37 desks are special.

The height travels from 22 to 48 inches. It suits users who are petite and yes, of course, children too. The desks fit people from 4'7" in height both seated and standing, and at 48 inch maximum height it is perfectly suited for taller individuals. The frame can be used with tabletops 18 to 30 inches deep. The low height makes the desk well suited for casters, as it doesn't make the sitting position too high. The desk is available with 3 columns, either for L-configurations or a multi-screen setup.

### 501-43 | Superior

A table series that is available both as a regular desk and as a large corner table.

The height travel is 27 inches and it moves from 24 to 51 inches. The tables in the series can lift 220 lbs.

## 501-33 | Efficient by Design

The difference between the tallest and shortest person in the world is great. Ideally the same desk could fit everyone both sitting and standing.

Technically it can be solved, but the solution would require an overconsumption of both materials and funds, so practical thinking is required.

## 501-9 | Slim and Stable

The smallest product can prove to be the biggest challenge. At ConSet we made our first small height adjustable pedestal table in 1999, and we quickly came to understand that there is a difficult compromise when making a slim 1-column desk that still feels robust.