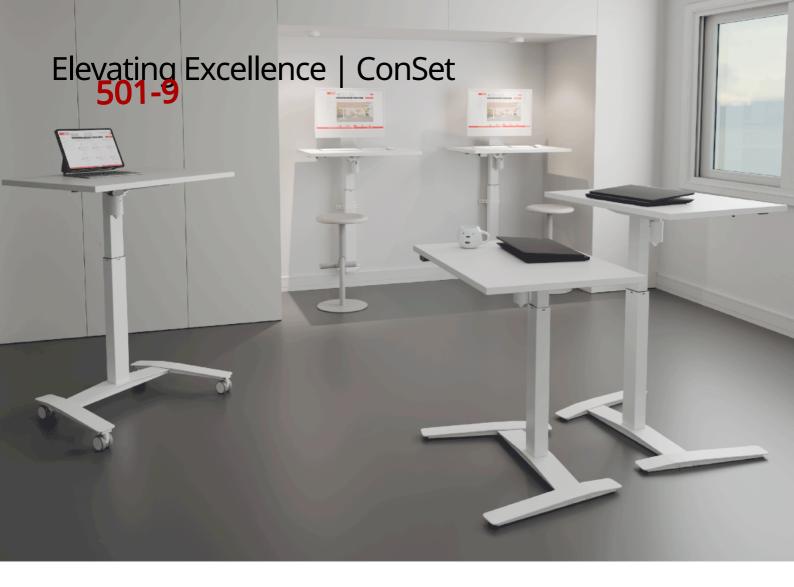

## 501-9 | Slim and Stable

The smallest product can prove to be the biggest challenge. At ConSet we made our first small height adjustable pedestal table in 1999, and we quickly came to understand that there is a difficult compromise when making a slim 1-column desk that still feels robust.

With the 501-9 we have found the perfect balance between the two.

The 501-9 is available in two versions:

- Wall-mounted for a space-saving solution.
- · Freestanding with a sturdy base.

The freestanding versions can be combined with wheels or a battery so your ergonomic working position can be moved not just up or down, but from room to room.