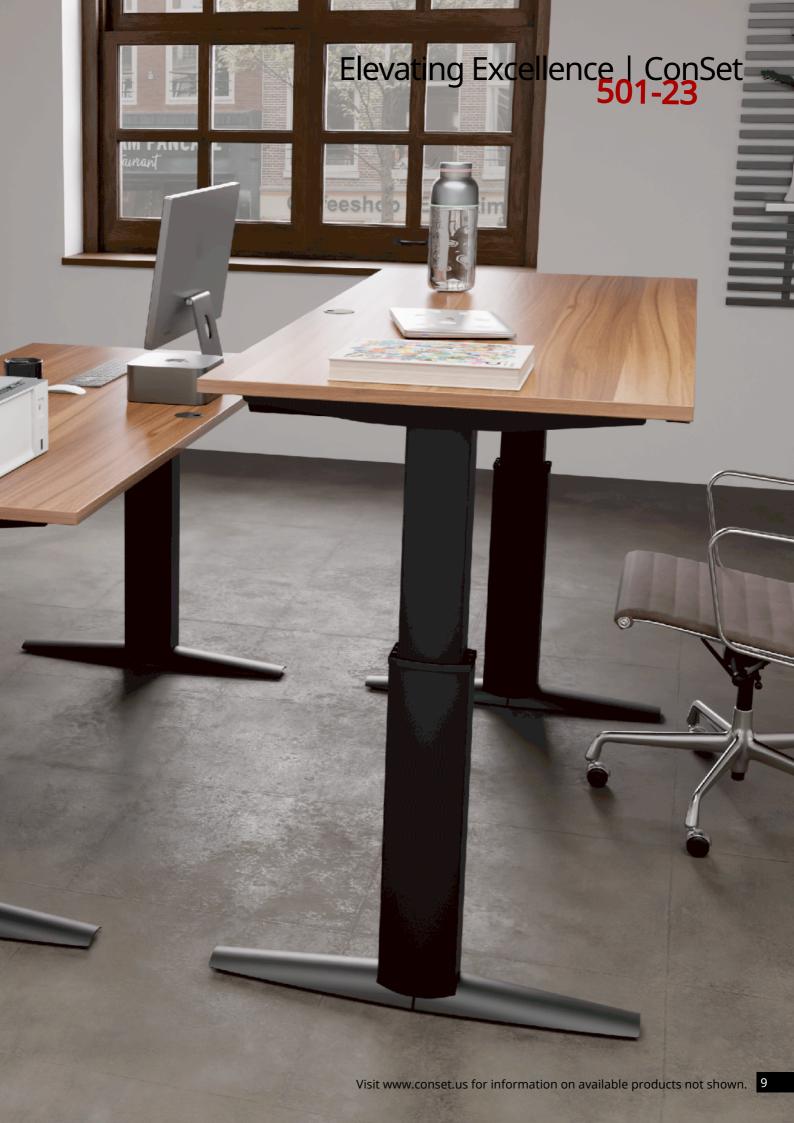

### 501-23 | Distinctive and strong

More steel yields more strength. Maximum lift capacity is 386 lbs.

The design includes expandable support which accommodates larger tops and maximizes leg room.

The options to configure the desk are endless:

- Wall mount with the option to synchronize up to 3 columns at once.
- 3 legs in an L-shape, for plenty of workspace space.
- 3-legs in a straight line, great for meeting rooms.
- Standard 2 leg frame solution, simple and popular.

A well-constructed desk that can do, almost, anything.