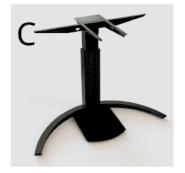

501-19 Design(C) Unique elegant style with an attractive crescent shaped base and again well suited to be arranged in groups.

501-19 Wall(D) Perfect for space saving. Options for multiple units to lift wall mounted benches are also available.