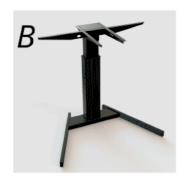

#### 501-19 | Versatile frame

501-19 Center(A) Sturdy and compact with a symmetrical design that allows access from all sides and the possibility for small tops.

501-19 Basic(B) The variation is excellent for grouping tables together. With 176 lbs as the maximum load it can be used with a variety of tabletops.