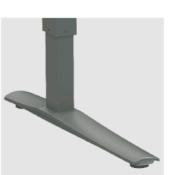

## 501-9 | Slim and Stable

The smallest product can prove to be the biggest challenge. At ConSet we made our first small height adjustable pedestal table in 1999, and we quickly came to understand that there is a difficult compromise when making a slim 1-column desk that still feels robust.

With the 501-9 we have found the perfect balance between the two.

The 501-9 is available in two versions:

- Wall-mounted for a space-saving solution.
- · Freestanding with a sturdy base.

The freestanding versions can be combined with wheels or a battery so your ergonomic working position can be moved not just up or down, but from room to room.