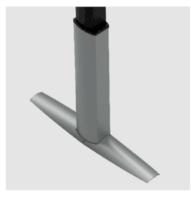

The desk delivers more than the standard required on both travel and load capacity.

There are 60 color/size combinations, and the desk is available in both 2 and 3 leg configurations.

The foot has a unique and thorough design that contributes to moving the visual expression from fixture to furniture. The design has been around for some years and it just gets better.