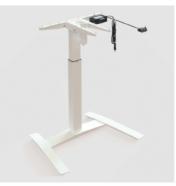

## 501-9 | Slim and Stable

The smallest product can prove to be the biggest challenge. At ConSet we made our first small height adjustable pedestal table in 1999, and we quickly came to understand that there is a difficult compromise when making a slim 1-column desk that still feels robust.

With the 501-9 we have found the perfect balance between the two.

The 501-9 is available in two versions:

- Wall-mounted for a space-saving solution.
- · Freestanding with a sturdy base.

The freestanding versions can be combined with wheels or a battery so your ergonomic working position can be moved not just up or down, but from room to room.