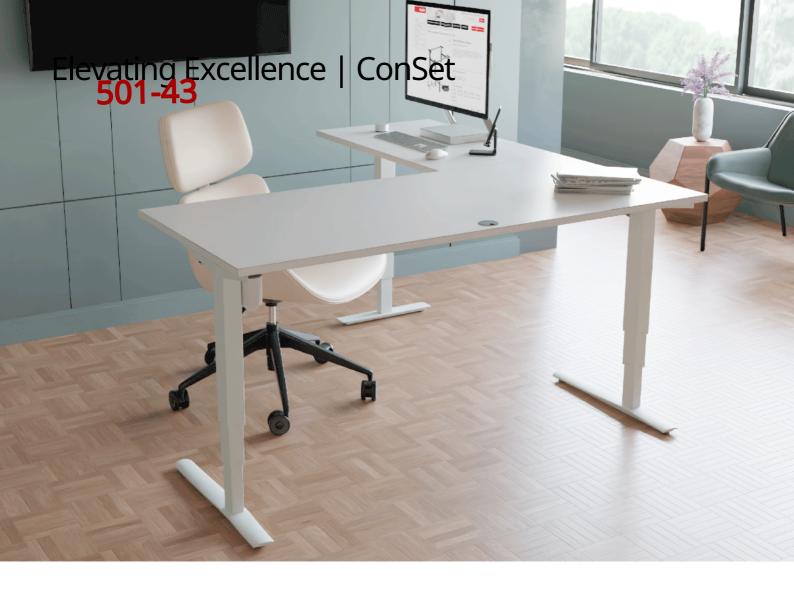

### 501-43 | Superior

A table series that is available both as a regular desk and as a large corner table.

The height travel is 27 inches and it moves from 24 to 51 inches. The tables in the series can lift 220 lbs.

The desk delivers more than the standard required on both travel and load capacity.

There are 60 color/size combinations, and the desk is available in both 2 and 3 leg configurations.

The foot has a unique and thorough design that contributes to moving the visual expression from fixture to furniture. The design has been around for some years and it just gets better.

The series is the second most expensive in our program. Design and performance cost a little more, but the value is there.