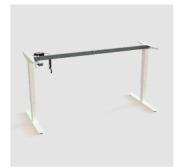

## 501-9 | Slim and Stable

The smallest product can prove to be the biggest challenge. At ConSet we made our first small height adjustable pedestal table in 1999, and we quickly came to understand that there is a difficult compromise when making a slim 1-column desk that still feels robust.

With the 501-9 we have found the perfect balance between the two.

The 501-9 is available in two versions:

- Wall-mounted for a space-saving solution.
- · Freestanding with a sturdy base.

The freestanding versions can be combined with wheels or a battery so your ergonomic working position can be moved not just up or down, but from room to room.