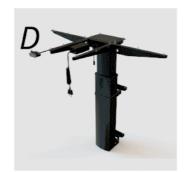

501-19 Design(C) Unique elegant style with an attractive crescent shaped base and again well suited to be arranged in groups.

501-19 Wall(D) Perfect for space saving. Options for multiple units to lift wall mounted benches are also available.