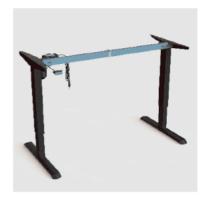

### 501-23 | Distinctive and strong

More steel yields more strength. Maximum lift capacity is 386 lbs.

The design includes expandable support which accommodates larger tops and maximizes leg room.

The options to configure the desk are endless:

- Wall mount with the option to synchronize up to 3 columns at once.
- 3 legs in an L-shape, for plenty of workspace space.
- 3-legs in a straight line, great for meeting rooms.
- Standard 2 leg frame solution, simple and popular.

A well-constructed desk that can do, almost, anything.