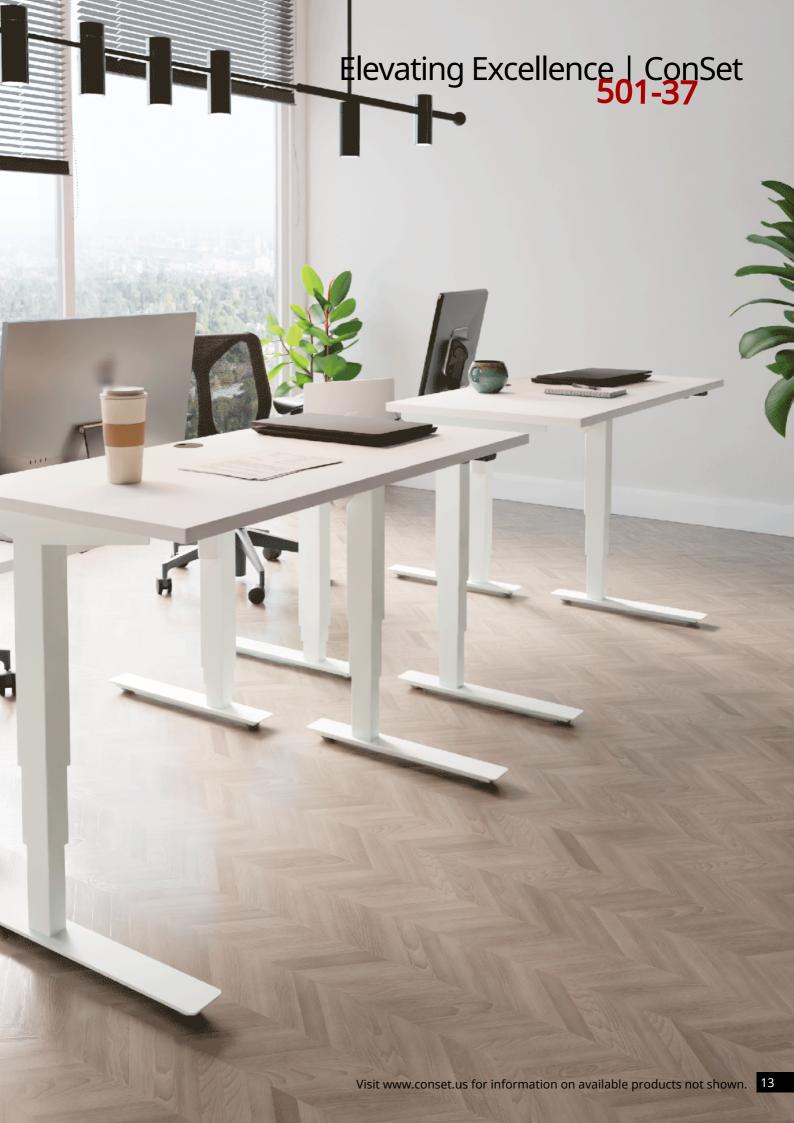

### 501-37 | Ergonomics for All

The 501-37 desks are special.

The height travels from 22 to 48 inches. It suits users who are petite and yes, of course, children too. The desks fit people from 4'7" in height both seated and standing, and at 48 inch maximum height it is perfectly suited for taller individuals. The frame can be used with tabletops 18 to 30 inches deep. The low height makes the desk well suited for casters, as it doesn't make the sitting position too high. The desk is available with 3 columns, either for L-configurations or a multi-screen setup.

Ansi/Bifma testing approvals are recognized worldwide as parameters of durability, strength and safety. The 501-37 is tested and approved according to ANSI/BIFMA x5.5-2014.

The frame is available in three different

colors; silver, black and white.

Choose from fixed widths or an expandable bracket for more

flexibility.