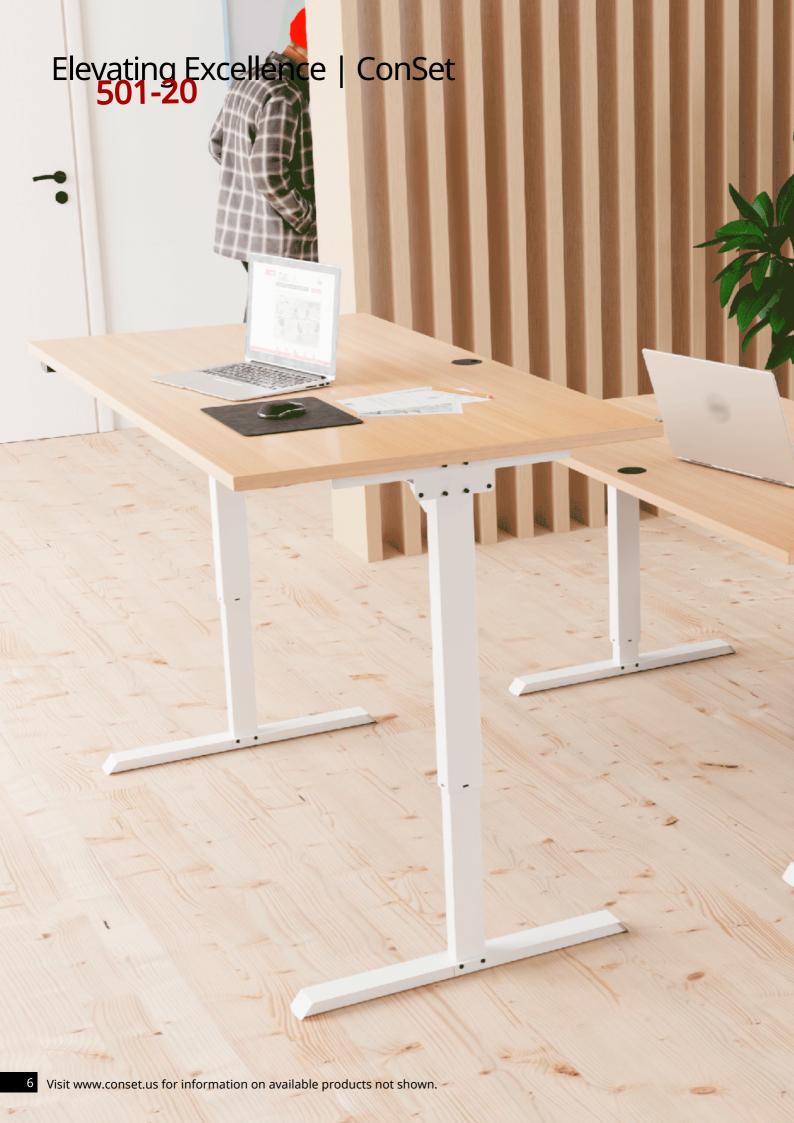

### 501-20 | Nothing Unnecessary

The first from ConSet with slim profiles but with stability and function that you can trust to perform as it should.

The material consumption is minimized and produced with recycled materials and material that can further be recycled. This reduces CO2 emissions which is further enhanced by reduced weight and packaging.

A natural product for Scandinavian minimalism.