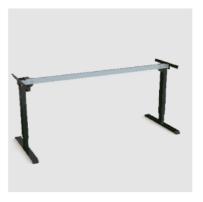

### 501-23 | Distinctive and strong

More steel yields more strength. Maximum lift capacity is 386 lbs.

The design includes expandable support which accommodates larger tops and maximizes leg room.

The options to configure the desk are endless:

- Wall mount with the option to synchronize up to 3 columns at once.
- 3 legs in an L-shape, for plenty of workspace space.
- 3-legs in a straight line, great for meeting rooms.
- Standard 2 leg frame solution, simple and popular.

A well-constructed desk that can do, almost, anything.