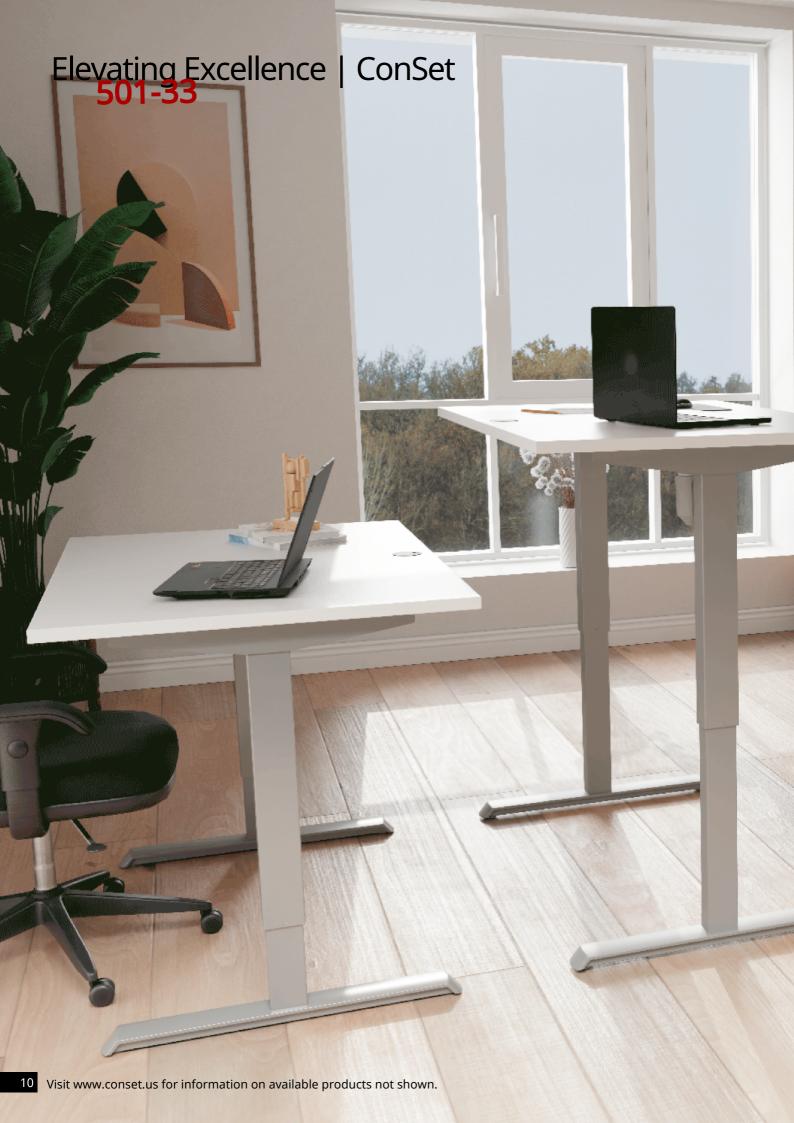

## 501-33 | Efficient by Design

The difference between the tallest and shortest person in the world is great. Ideally the same desk could fit everyone both sitting and standing.

Technically it can be solved, but the solution would require an overconsumption of both materials and funds, so practical thinking is required.

We are all familiar with the 80/20 rule, it is the one expressed in EN 527-1, TYPE D.

The standard defines the dimensions of a sit/stand desk suitable for 80% of the adult European population. The series 501-33 has these dimensions.

The 501-33 is a desk for professionals who also have a 80/20 mindset. It is quickly assembled because it is produced in 3 large modules, is simple in function and operation.

The desk will quickly become part of everyday life and will last for many years. As a total consideration, the 501-33 may be the least expensive of the series.