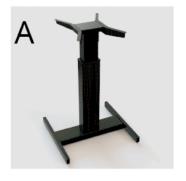

#### 501-19 | Versatile frame

501-19 Center(A) Sturdy and compact with a symmetrical design that allows access from all sides and the possibility for small tops.

501-19 Basic(B) The variation is excellent for grouping tables together. With 176 lbs as the maximum load it can be used with a variety of tabletops.

501-19 Design(C) Unique elegant style with an attractive crescent shaped base and again well suited to be arranged in groups.

501-19 Wall(D) Perfect for space saving. Options for multiple units to lift wall mounted benches are also available.