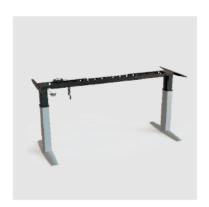

### 501-23 | Distinctive and strong

More steel yields more strength. Maximum lift capacity is 386 lbs.

The design includes expandable support which accommodates larger tops and maximizes leg room.

The options to configure the desk are endless:

- Wall mount with the option to synchronize up to 3 columns at once.
- 3 legs in an L-shape, for plenty of workspace space.
- 3-legs in a straight line, great for meeting rooms.
- Standard 2 leg frame solution, simple and popular.

A well-constructed desk that can do, almost, anything.