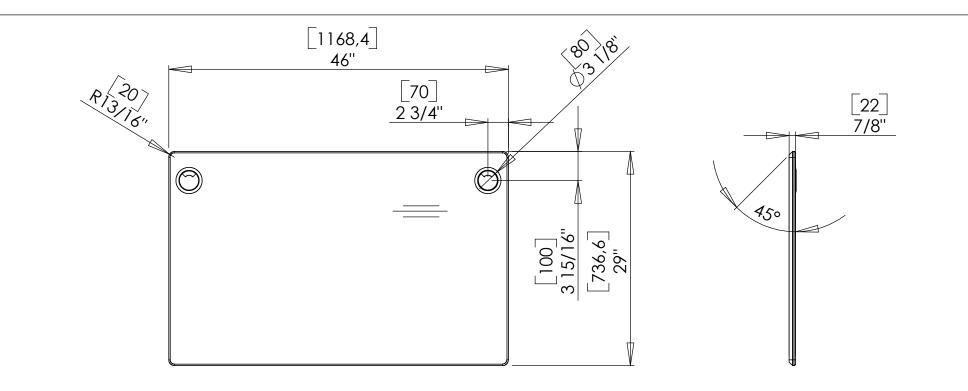

| do not scale drawing                                                                                                                                                                         | Sheet 2 of 2 |      | $\bigcirc $ |                 |   | aalvej 14-16<br>K-6900 Skjern<br>enmark |
|----------------------------------------------------------------------------------------------------------------------------------------------------------------------------------------------|--------------|------|-------------|-----------------|---|-----------------------------------------|
| UNLESS OTHERWISE SPECIFIED:                                                                                                                                                                  |              | NAME | DATE        | TITLE:          |   |                                         |
| DIMENSIONS ARE IN MILLIMETERS<br>TOLERANCES:<br>LINEAR: According to<br>ANGULAR: DIN 7168-m                                                                                                  | DRAWN        | јо   | 15-12-2010  |                 |   |                                         |
|                                                                                                                                                                                              | CHECKED      |      |             | Tabletop 48-30S |   |                                         |
| PROPRIETARY AND CONFIDENTIAL                                                                                                                                                                 | Processes:   |      |             |                 |   |                                         |
| THE INFORMATION CONTAINED IN THIS<br>DRAWING IS THE SOLE PROPERTY OF<br>CONSET A/S. ANY REPRODUCTION IN PART<br>OR AS A WHOLE WITHOUT THE WRITTEN<br>PERMISSION OF CONSET A/S IS PROHIBITED. | WEIGHT:      |      |             | DWG NO. 124620  | ) | revision<br>]                           |