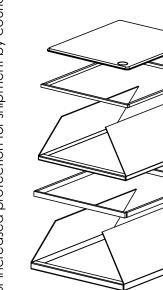

This top is packed into an inner and outer carton for increased protection for shipment by courier.