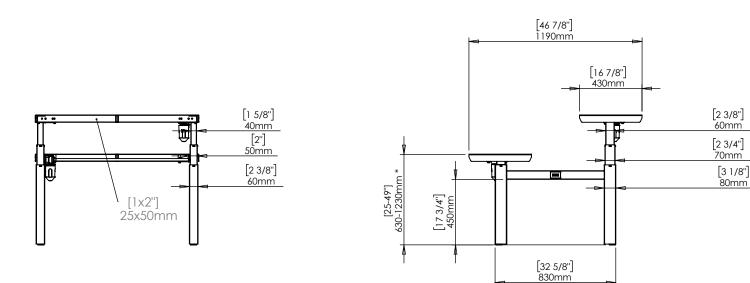

[3 1/8"] 80mm

| DO NOT SCALE DRAWING<br>SHEET 1 OF 2                                                                                                     | ConSet               |      | iSet       | ConSet A/S DK-690 | 00 Skjern<br>set.com |  |
|------------------------------------------------------------------------------------------------------------------------------------------|----------------------|------|------------|-------------------|----------------------|--|
| UNLESS OTHERWISE SPECIFIED:<br>DIMENSIONS ARE IN MILLIMETERS<br>TOLERANCES: According to<br>LINEAR: DIN 7168-m                           |                      | NAME | DATE       | TITLE:            |                      |  |
|                                                                                                                                          | DRAWN                | јо   | 29.01.2019 |                   |                      |  |
|                                                                                                                                          | WEIGHT               |      |            | 501-88 XX112      |                      |  |
| COPRIETARY AND CONFIDENTIAL<br>IE INFORMATION CONTAINED IN THIS<br>RAWING IS THE SOLE PROPERTY OF<br>ONSET A/S. ANY REPRODUCTION IN PART | $\bigcirc \bigoplus$ |      |            | DWG NO. REVISION  |                      |  |
| OR AS A WHOLE WITHOUT THE WRITTEN PERMISSION OF CONSET A/S IS PROHIBITED.                                                                | Remarks:             |      |            | 149230 0          |                      |  |

\* desk frame stroke