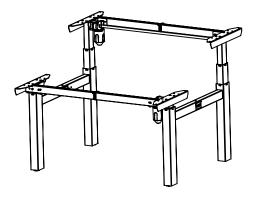

[3 1/8"] 80mm

| DO NOT SCALE DRAWING<br>SHEET 1 OF 2                                                                                                     | ConSet               |      | iSet       | ConSet A/S DK-690 | 00 Skjern<br>set.com |  |
|------------------------------------------------------------------------------------------------------------------------------------------|----------------------|------|------------|-------------------|----------------------|--|
| UNLESS OTHERWISE SPECIFIED:<br>DIMENSIONS ARE IN MILLIMETERS<br>TOLERANCES: According to<br>LINEAR: DIN 7168-m                           |                      | NAME | DATE       | TITLE:            |                      |  |
|                                                                                                                                          | DRAWN                | јо   | 29.01.2019 |                   |                      |  |
|                                                                                                                                          | WEIGHT               |      |            | 501-88 XX112      |                      |  |
| COPRIETARY AND CONFIDENTIAL<br>IE INFORMATION CONTAINED IN THIS<br>RAWING IS THE SOLE PROPERTY OF<br>ONSET A/S. ANY REPRODUCTION IN PART | $\bigcirc \bigoplus$ |      |            | DWG NO. REVISION  |                      |  |
| OR AS A WHOLE WITHOUT THE WRITTEN PERMISSION OF CONSET A/S IS PROHIBITED.                                                                | Remarks:             |      |            | 149230 0          |                      |  |