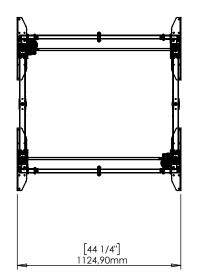

[3 1/8"] 80mm

| DO NOT SCALE DRAWING<br>SHEET 1 OF 2                                                                                                     | ConSet               |      | iSet       | ConSet A/S DK-690 | 00 Skjern<br>set.com |  |
|------------------------------------------------------------------------------------------------------------------------------------------|----------------------|------|------------|-------------------|----------------------|--|
| UNLESS OTHERWISE SPECIFIED:<br>DIMENSIONS ARE IN MILLIMETERS<br>TOLERANCES: According to<br>LINEAR: DIN 7168-m                           |                      | NAME | DATE       | TITLE:            |                      |  |
|                                                                                                                                          | DRAWN                | јо   | 29.01.2019 |                   |                      |  |
|                                                                                                                                          | WEIGHT               |      |            | 501-88 XX112      |                      |  |
| COPRIETARY AND CONFIDENTIAL<br>IE INFORMATION CONTAINED IN THIS<br>RAWING IS THE SOLE PROPERTY OF<br>ONSET A/S. ANY REPRODUCTION IN PART | $\bigcirc \bigoplus$ |      |            | DWG NO. REVISION  |                      |  |
| OR AS A WHOLE WITHOUT THE WRITTEN PERMISSION OF CONSET A/S IS PROHIBITED.                                                                | Remarks:             |      |            | 149230 0          |                      |  |