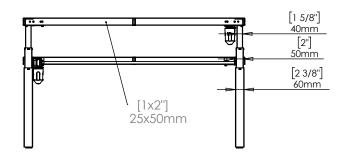

| DO NOT SCALE DRAWING<br>SHEET 1 OF 2                                                                                                                                                                           | ConSet   |      |            | ConSet A/S DK-6900 S www.conset. | •            |
|----------------------------------------------------------------------------------------------------------------------------------------------------------------------------------------------------------------|----------|------|------------|----------------------------------|--------------|
| UNLESS OTHERWISE SPECIFIED: DIMENSIONS ARE IN MILLIMETERS TOLERANCES: According to LINEAR: DIN 7168-m