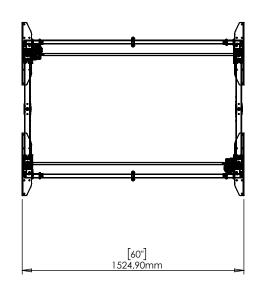

| DO NOT SCALE DRAWING<br>SHEET 1 OF 2                                                                                                                                                                           | ConSet   |      |            | ConSet A/S DK-6900 S www.conset. | •            |
|----------------------------------------------------------------------------------------------------------------------------------------------------------------------------------------------------------------|----------|------|------------|----------------------------------|--------------|
| UNLESS OTHERWISE SPECIFIED: DIMENSIONS ARE IN MILLIMETERS TOLERANCES: According to LINEAR: DIN 7168-m                                                                                                          |