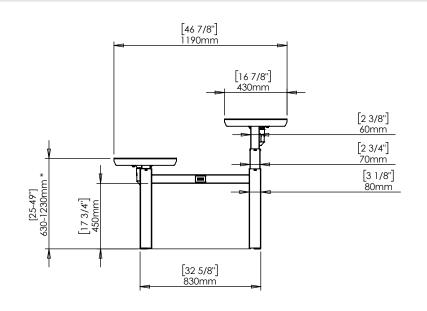

| DO NOT SCALE DRAWING<br>SHEET 1 OF 2                                                                                                                                                                           | ConSet   |      |            | ConSet A/S DK-6900 S www.conset. | •            |
|----------------------------------------------------------------------------------------------------------------------------------------------------------------------------------------------------------------|----------|------|------------|----------------------------------|--------------|
| UNLESS OTHERWISE SPECIFIED: DIMENSIONS ARE IN MILLIMETERS TOLERANCES: According to LINEAR: DIN 7168-m                                                                                                          |