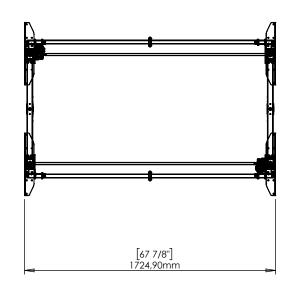

DK-6900 Skjern

REVISION

0

www.conset.com

| DO NOT SCALE DRAWING SHEET 1 OF 2                                                                                                                                                                              |                 | nSet       | COUSEL AVS      |         | D          |    |
|----------------------------------------------------------------------------------------------------------------------------------------------------------------------------------------------------------------|-----------------|------------|-----------------|---------|------------|----|
| UNLESS OTHERWISE SPECIFIED: DIMENSIONS ARE IN MILLIMETERS TOLERANCES: LINEAR: According to ANGULAR: DIN 7168-m