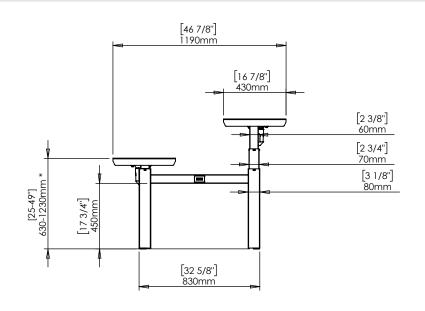

DK-6900 Skjern

REVISION

0

www.conset.com

| DO NOT SCALE DRAWING SHEET 1 OF 2                                                                                                                                                                              |                 | nSet       | COUSEL AVS      |         | D          |    |
|----------------------------------------------------------------------------------------------------------------------------------------------------------------------------------------------------------------|-----------------|------------|-----------------|---------|------------|----|
| UNLESS OTHERWISE SPECIFIED: DIMENSIONS ARE IN MILLIMETERS TOLERANCES: LINEAR: According to ANGULAR: DIN 7168-m