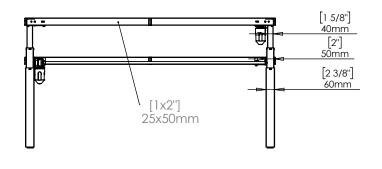

DK-6900 Skjern

REVISION

0

www.conset.com

| DO NOT SCALE DRAWING SHEET 1 OF 2                                                                                                                                                                              |                 | nSet       | COUSEL AVS      |         | D          |    |
|----------------------------------------------------------------------------------------------------------------------------------------------------------------------------------------------------------------|-----------------|------------|-----------------|---------|------------|----|
| UNLESS OTHERWISE SPECIFIED: DIMENSIONS ARE IN MILLIMETERS TOLERANCES: LINEAR: According to ANGULAR: DIN 7168-m