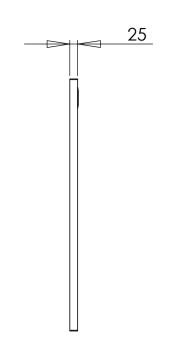

|                                                            | DO NOT SCALE DRAWING                                                                                                                                                   | SHEET 1 OF 1 |      |            | ConSet A/S Industrivej DK-6900 Sk Denmark |        | strivej 23<br>900 Skjern<br>mark |
|------------------------------------------------------------|------------------------------------------------------------------------------------------------------------------------------------------------------------------------|--------------|------|------------|-------------------------------------------|--------|----------------------------------|
| ABS or PVC edgeband, 2mm packing in inner and outer carton | LINEAR: According to                                                                                                                                                   |              | NAME | DATE       | TITLE:                                    |        |                                  |
|                                                            |                                                                                                                                                                        | DRAWN        | jo   | 15-12-2010 |                                           |        |                                  |
|                                                            |                                                                                                                                                                        | CHECKED      |      |            |                                           |        |                                  |
|                                                            | PROPRIETARY AND CONFIDENTIAL THE INFORMATION CONTAINED IN THIS DRAWING IS THE SOLE PROPERTY OF CONSET A/S. ANY REPRODUCTION IN PART OR AS A WHOLE WITHOLIT THE WRITTEN | Processes:   |      |            | ·                                         |        |                                  |
|                                                            |                                                                                                                                                                        | WEIGHT:      |      |            | DWG NO.                                   | 132450 | REVISION 3                       |