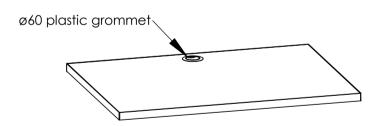

|                                                            | DO NOT SCALE DRAWING                                                                                                                                                   | SHEET 1 OF 1 |      |            | ConSet A/S Industrivej DK-6900 Sk Denmark |        | strivej 23<br>900 Skjern<br>mark |
|------------------------------------------------------------|------------------------------------------------------------------------------------------------------------------------------------------------------------------------|--------------|------|------------|-------------------------------------------|--------|----------------------------------|
| ABS or PVC edgeband, 2mm packing in inner and outer carton | LINEAR: According to                                                                                                                                                   |              | NAME | DATE       | TITLE:                                    |        |                                  |
|                                                            |                                                                                                                                                                        | DRAWN        | jo   | 15-12-2010 |                                           |        |                                  |
|                                                            |                                                                                                                                                                        | CHECKED      |      |            |                                           |        |                                  |
|                                                            | PROPRIETARY AND CONFIDENTIAL THE INFORMATION CONTAINED IN THIS DRAWING IS THE SOLE PROPERTY OF CONSET A/S. ANY REPRODUCTION IN PART OR AS A WHOLE WITHOLIT THE WRITTEN | Processes:   |      |            | ·                                         |        |                                  |
|                                                            |                                                                                                                                                                        | WEIGHT:      |      |            | DWG NO.                                   | 132450 | REVISION 3                       |