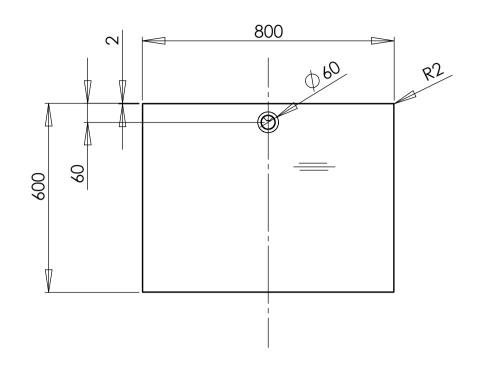

|                                                            | DO NOT SCALE DRAWING                                                                                                                                                   | SHEET 1 OF 1 |      |            | ConSet A/S Industrivej DK-6900 Sk Denmark |        | strivej 23<br>900 Skjern<br>mark |
|------------------------------------------------------------|------------------------------------------------------------------------------------------------------------------------------------------------------------------------|--------------|------|------------|-------------------------------------------|--------|----------------------------------|
| ABS or PVC edgeband, 2mm packing in inner and outer carton | LINEAR: According to                                                                                                                                                   |              | NAME | DATE       | TITLE:                                    |        |                                  |
|                                                            |                                                                                                                                                                        | DRAWN        | jo   | 15-12-2010 |                                           |        |                                  |
|                                                            |                                                                                                                                                                        | CHECKED      |      |            |                                           |        |                                  |
|                                                            | PROPRIETARY AND CONFIDENTIAL THE INFORMATION CONTAINED IN THIS DRAWING IS THE SOLE PROPERTY OF CONSET A/S. ANY REPRODUCTION IN PART OR AS A WHOLE WITHOLIT THE WRITTEN | Processes:   |      |            | ·                                         |        |                                  |
|                                                            |                                                                                                                                                                        | WEIGHT:      |      |            | DWG NO.                                   | 132450 | REVISION 3                       |