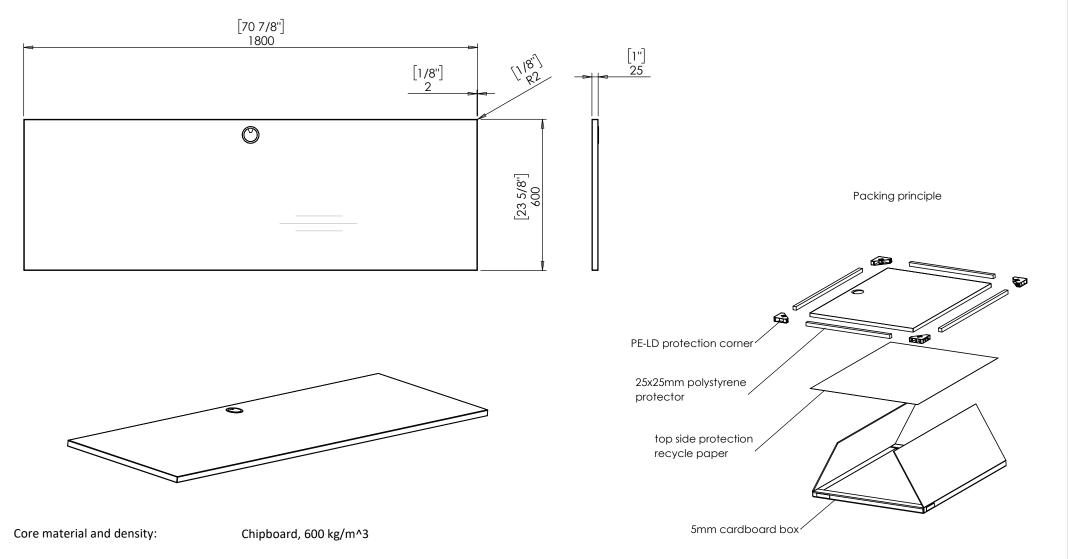

Edgeband material and thickness: Hard plastic, 2mm

Grommet material and color: Plastic, black

Emission level: CARB Phase 2 and TSCA Title VI / E1

CARB Phase 2 and E1 are roughly equivalent standards, where the formaldehyde emission limit for Carb P2 is 0,09ppm and the lowest of the 2 standards. This also mean that E1 limit is meet when CARB P2 is meet.