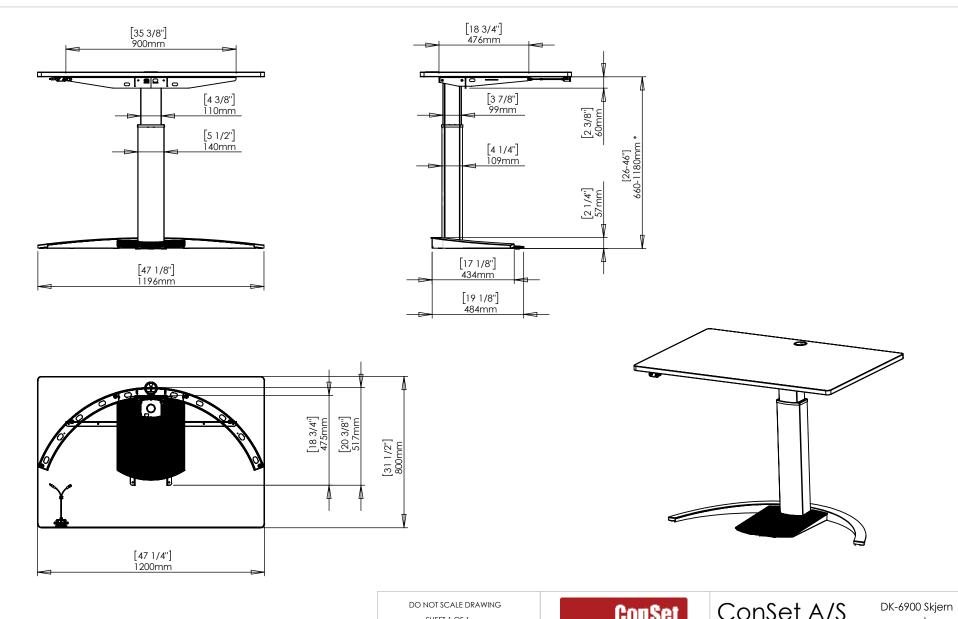

| DO NOT SCALE DRAWING<br>SHEET 1 OF 1                                      |         | ConSet             |              | ConSet A/S DK-69         | 00 Skjern<br>nset.com |  |
|---------------------------------------------------------------------------|---------|--------------------|--------------|--------------------------|-----------------------|--|
| UNLESS OTHERWISE SPECIFIED:                                               |         | NAME               | DATE         | TITLE:                   |                       |  |
| DIMENSIONS ARE IN MILLIMETERS<br>TOLERANCES: According to                 | DRAWN   | јо                 | 29.01.2019   |                          |                       |  |
| LINEAR: DIN 7168-m                                                        | WEIGHT  |                    |              | 501-19 XX120 120-80S3 XX |                       |  |
| PROPRIETARY AND CONFIDENTIAL<br>THE INFORMATION CONTAINED IN THIS         |         | $\square \bigcirc$ | Ð            |                          |                       |  |
| DRAWING IS THE SOLE PROPERTY OF<br>CONSET A/S. ANY REPRODUCTION IN P      | ADT     |                    | $\downarrow$ | DWG NO.                  | REVISION              |  |
| OR AS A WHOLE WITHOUT THE WRITTEN<br>PERMISSION OF CONSET A/S IS PROHIBIT | Pomorke |                    |              | 149520 0                 |                       |  |

\* desk frame stroke