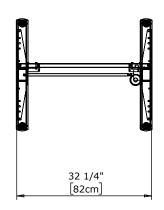

| DO NOT SCALE DRAWING<br>SHEET 1 OF 2                                                                                                                    | ConSet   |      | nSet       | ConSet A/S DK-6900 Skjer |    |  |
|---------------------------------------------------------------------------------------------------------------------------------------------------------|----------|------|------------|--------------------------|----|--|
| UNLESS OTHERWISE SPECIFIED: DIMENSIONS ARE IN MILLIMETERS TOLERANCES: According to LINEAR: DIN 7168-m                                                   |          | NAME | DATE       | TITLE:                   |    |  |
|