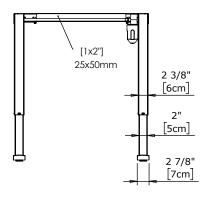

| DO NOT SCALE DRAWING<br>SHEET 1 OF 2                                                                                                                    | ConSet   |      | nSet       | ConSet A/S DK-6900 Skjer |    |  |
|---------------------------------------------------------------------------------------------------------------------------------------------------------|----------|------|------------|--------------------------|----|--|
| UNLESS OTHERWISE SPECIFIED: DIMENSIONS ARE IN MILLIMETERS TOLERANCES: According to LINEAR: DIN 7168-m                                                   |          | NAME | DATE       | TITLE:                   |    |  |
|                                                                                                                                                         | DRAWN    | jo   | 29.01.2019 |                          |    |  |
|                                                                                                                                                         | WEIGHT   |      |            | 501-33 XX082             |    |  |
| PROPRIETARY AND CONFIDENTIAL THE INFORMATION CONTAINED IN THIS                                                                                          |          |      |            |                          |    |  |
| DRAWING IS THE SOLE PROPERTY OF<br>CONSET A/S. ANY REPRODUCTION IN PART<br>OR AS A WHOLE WITHOUT THE WRITTEN<br>PERMISSION OF CONSET A/S IS PROHIBITED. |          |      |            | DWG NO. REVISION O       | NC |  |
|                                                                                                                                                         | Remarks: |      |            | 149000 0                 |    |  |