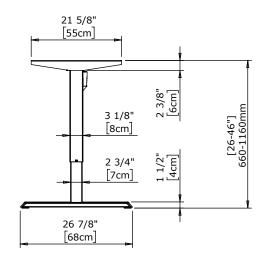

| DO NOT SCALE DRAWING<br>SHEET 1 OF 2                                                                                                                    | ConSet   |      | nSet       | ConSet A/S DK-6900 Skjer |    |  |
|---------------------------------------------------------------------------------------------------------------------------------------------------------|----------|------|------------|--------------------------|----|--|
| UNLESS OTHERWISE SPECIFIED: DIMENSIONS ARE IN MILLIMETERS TOLERANCES: According to LINEAR: DIN 7168-m                                                   |          | NAME | DATE       | TITLE:                   |    |  |
|