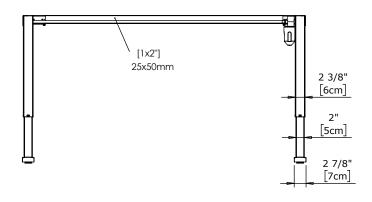

| DO NOT SCALE DRAWING<br>SHEET 1 OF 2                                                                                                                                                         | ConSet   |      | nSet       |              | DK-6900 Skjern<br>www.conset.com |  |
|----------------------------------------------------------------------------------------------------------------------------------------------------------------------------------------------|----------|------|------------|--------------|----------------------------------|--|
| UNLESS OTHERWISE SPECIFIED: DIMENSIONS ARE IN MILLIMETERS TOLERANCES: According to LINEAR: DIN 7168-m                                                                                        |          | NAME | DATE       | TITLE:       |                                  |  |
|                                                                                                                                                                                              | DRAWN    | jo   | 29.01.2019 |              |                                  |  |
|                                                                                                                                                                                              | WEIGHT   |      |            | 501-33 XX172 |                                  |  |
| PROPRIETARY AND CONFIDENTIAL                                                                                                                                                                 |          |      | <b>5</b>   |              |                                  |  |
| THE INFORMATION CONTAINED IN THIS<br>DRAWING IS THE SOLE PROPERTY OF<br>CONSET A/S. ANY REPRODUCTION IN PART<br>OR AS A WHOLE WITHOUT THE WRITTEN<br>PERMISSION OF CONSET A/S IS PROHIBITED. |          |      |            | DWG NO.      | REVISION                         |  |
|                                                                                                                                                                                              | Remarks: |      |            | 147000       |                                  |  |