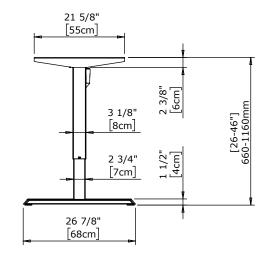

| DO NOT SCALE DRAWING<br>SHEET 1 OF 2                                                                                                                                                         | ConSet   |      | nSet       |              | DK-6900 Skjern<br>www.conset.com |  |
|----------------------------------------------------------------------------------------------------------------------------------------------------------------------------------------------|----------|------|------------|--------------|----------------------------------|--|
| UNLESS OTHERWISE SPECIFIED: DIMENSIONS ARE IN MILLIMETERS TOLERANCES: According to LINEAR: DIN 7168-m                                                                                        |          | NAME | DATE       | TITLE:       |                                  |  |
|                                                                                                                                                                                              | DRAWN    | jo   | 29.01.2019 |              |                                  |  |
|                                                                                                                                                                                              | WEIGHT   |      |            | 501-33 XX172 |                                  |  |
| PROPRIETARY AND CONFIDENTIAL                                                                                                                                                                 |          |      | <b>5</b>   |              |                                  |  |
| THE INFORMATION CONTAINED IN THIS<br>DRAWING IS THE SOLE PROPERTY OF<br>CONSET A/S. ANY REPRODUCTION IN PART<br>OR AS A WHOLE WITHOUT THE WRITTEN<br>PERMISSION OF CONSET A/S IS PROHIBITED. |          |      |            | DWG NO.      | REVISION                         |  |
|                                                                                                                                                                                              | Remarks: |      |            | 147000       |                                  |  |

\* desk frame stroke