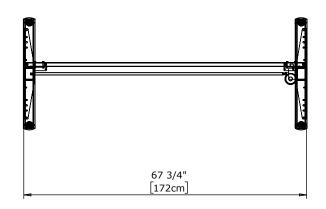

| DO NOT SCALE DRAWING<br>SHEET 1 OF 2                                                                                                                                                         | ConSet   |      | nSet       |              | DK-6900 Skjern<br>www.conset.com |  |
|----------------------------------------------------------------------------------------------------------------------------------------------------------------------------------------------|----------|------|------------|--------------|----------------------------------|--|
| UNLESS OTHERWISE SPECIFIED: DIMENSIONS ARE IN MILLIMETERS TOLERANCES: According to LINEAR: DIN 7168-m                                                                                        |          | NAME | DATE       | TITLE:       |                                  |  |
|                                                                                                                                                                                              | DRAWN    | jo   | 29.01.2019 |              |                                  |  |
|                                                                                                                                                                                              | WEIGHT   |      |            | 501-33 XX172 |                                  |  |
| PROPRIETARY AND CONFIDENTIAL                                                                                                                                                                 |          |      | <b>5</b>   |              |                                  |  |
| THE INFORMATION CONTAINED IN THIS<br>DRAWING IS THE SOLE PROPERTY OF<br>CONSET A/S. ANY REPRODUCTION IN PART<br>OR AS A WHOLE WITHOUT THE WRITTEN<br>PERMISSION OF CONSET A/S IS PROHIBITED. |          |      |            | DWG NO.      | REVISION                         |  |
|                                                                                                                                                                                              | Remarks: |      |            | 147000       |                                  |  |