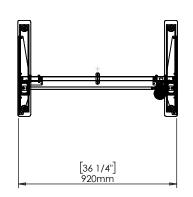

| DO NOT SCALE DRAWING<br>SHEET 1 OF 2                                                                                                                                                         | ConSet   |      | nSet       | ConSet A/S DK-6900 www.cons | 0 Skjern<br>set.com |
|----------------------------------------------------------------------------------------------------------------------------------------------------------------------------------------------|----------|------|------------|-----------------------------|---------------------|
| UNLESS OTHERWISE SPECIFIED: DIMENSIONS ARE IN MILLIMETERS TOLERANCES: According to LINEAR: DIN 7168-m                                                                                        |          | NAME | DATE       | TITLE:                      |                     |
|                                                                                                                                                                                              | DRAWN    | jo   | 29.01.2019 |                             |                     |
|                                                                                                                                                                                              | WEIGHT   |      |            | 501-37 XX092                |                     |
| PROPRIETARY AND CONFIDENTIAL                                                                                                                                                                 |          |      | <b>5</b>   |                             |                     |
| THE INFORMATION CONTAINED IN THIS<br>DRAWING IS THE SOLE PROPERTY OF<br>CONSET A/S. ANY REPRODUCTION IN PART<br>OR AS A WHOLE WITHOUT THE WRITTEN<br>PERMISSION OF CONSET A/S IS PROHIBITED. |          |      |            | DWG NO.                     | REVISION            |
|                                                                                                                                                                                              | Remarks: |      |            | 149020 0                    |                     |