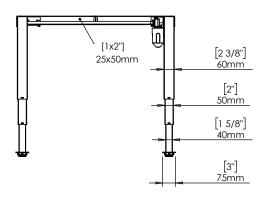

| DO NOT SCALE DRAWING<br>SHEET 1 OF 2                                                                                                                                                         | ConSet   |      | nSet       | ConSet A/S DK-6900 www.cons | 0 Skjern<br>set.com |
|----------------------------------------------------------------------------------------------------------------------------------------------------------------------------------------------|----------|------|------------|-----------------------------|---------------------|
| UNLESS OTHERWISE SPECIFIED: DIMENSIONS ARE IN MILLIMETERS TOLERANCES: According to LINEAR: DIN 7168-m                                                                                        |          | NAME | DATE       | TITLE:                      |                     |
|                                                                                                                                                                                              | DRAWN    | jo   | 29.01.2019 |                             |                     |
|                                                                                                                                                                                              | WEIGHT   |      |            | 501-37 XX092                |                     |
| PROPRIETARY AND CONFIDENTIAL                                                                                                                                                                 |          |      | <b>5</b>   |                             |                     |
| THE INFORMATION CONTAINED IN THIS<br>DRAWING IS THE SOLE PROPERTY OF<br>CONSET A/S. ANY REPRODUCTION IN PART<br>OR AS A WHOLE WITHOUT THE WRITTEN<br>PERMISSION OF CONSET A/S IS PROHIBITED. |          |      |            | DWG NO.                     | REVISION            |
|                                                                                                                                                                                              | Remarks: |      |            | 149020 0                    |                     |