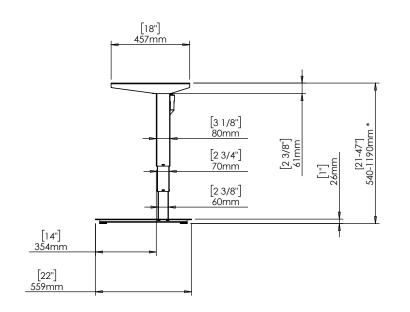

| DO NOT SCALE DRAWING<br>SHEET 1 OF 2                                                                                                                                                         | ConSet   |      | nSet       | ConSet A/S DK-6900 www.cons | 0 Skjern<br>set.com |
|----------------------------------------------------------------------------------------------------------------------------------------------------------------------------------------------|----------|------|------------|-----------------------------|---------------------|
| UNLESS OTHERWISE SPECIFIED: DIMENSIONS ARE IN MILLIMETERS TOLERANCES: According to LINEAR: DIN 7168-m                                                                                        |          | NAME | DATE       | TITLE:                      |                     |
|                                                                                                                                                                                              | DRAWN    | jo   | 29.01.2019 |                             |                     |
|                                                                                                                                                                                              | WEIGHT   |      |            | 501-37 XX092                |                     |
| PROPRIETARY AND CONFIDENTIAL                                                                                                                                                                 |          |      | <b>5</b>   |                             |                     |
| THE INFORMATION CONTAINED IN THIS<br>DRAWING IS THE SOLE PROPERTY OF<br>CONSET A/S. ANY REPRODUCTION IN PART<br>OR AS A WHOLE WITHOUT THE WRITTEN<br>PERMISSION OF CONSET A/S IS PROHIBITED. |          |      |            | DWG NO.                     | REVISION            |
|                                                                                                                                                                                              | Remarks: |      |            | 149020 0                    |                     |

\* desk frame stroke