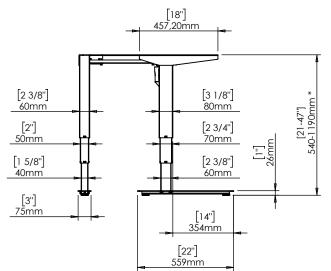

| DO NOT SCALE DRAWING  SHEET 1 OF 2                                                                             | ConSet |        |            |
|----------------------------------------------------------------------------------------------------------------|--------|--------|------------|
| UNLESS OTHERWISE SPECIFIED: DIMENSIONS ARE IN MILLIMETERS TOLERANCES: LINEAR: According to ANGULAR: DIN 7168-m |        | NAME   | DATE       |
|                                                                                                                | DRAWN  | jo     | 29.01.2019 |
|                                                                                                                | WEIGHT |        |            |
| PROPRIETARY AND CONFIDENTIAL