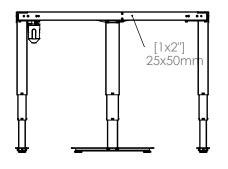

| DO NOT SCALE DRAWING  SHEET 1 OF 2                                                                             | ConSet |        |            |
|----------------------------------------------------------------------------------------------------------------|--------|--------|------------|
| UNLESS OTHERWISE SPECIFIED: DIMENSIONS ARE IN MILLIMETERS TOLERANCES: LINEAR: According to ANGULAR: DIN 7168-m |        | NAME   | DATE       |
|                                                                                                                | DRAWN  | jo     | 29.01.2019 |
|                                                                                                                | WEIGHT |        |            |
| PROPRIETARY AND CONFIDENTIAL