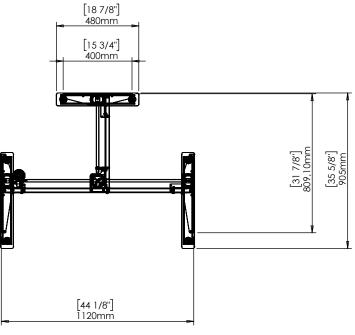

| DO NOT SCALE DRAWING  SHEET 1 OF 2                                                                             | ConSet |        |            |
|----------------------------------------------------------------------------------------------------------------|--------|--------|------------|
| UNLESS OTHERWISE SPECIFIED: DIMENSIONS ARE IN MILLIMETERS TOLERANCES: LINEAR: According to ANGULAR: DIN 7168-m |        | NAME   | DATE       |
|                                                                                                                | DRAWN  | jo     | 29.01.2019 |
|                                                                                                                | WEIGHT |        |            |
| PROPRIETARY AND CONFIDENTIAL