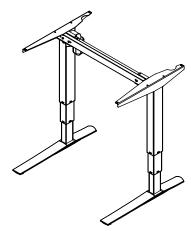

|  | DO NOT SCALE DRAWING<br>SHEET 1 OF 2                                                                                                                                                                          | ConSet   |      | <b>Set</b> | ConSet A/S "        | DK-6900 Skjern<br>vww.conset.com |
|--|---------------------------------------------------------------------------------------------------------------------------------------------------------------------------------------------------------------|----------|------|------------|---------------------|----------------------------------|
|  | UNLESS OTHERWISE SPECIFIED: DIMENSIONS ARE IN MILLIMETERS TOLERANCES: LINEAR: According to ANGULAR: DIN 7168-m                                                                                                |          | NAME | DATE       | TITLE: 501-43 XX082 |                                  |
|  |                                                                                                                                                                                                               | DRAWN    | AL   | 25.10.2023 |                     |                                  |
|  |                                                                                                                                                                                                               | WEIGHT   |      |            |                     |                                  |
|  | PROPRIETARY AND CONFIDENTIAL THE INFORMATION CONTAINED IN THIS DRAWING IS THE SOLE PROPERTY OF CONSET A/S. ANY REPRODUCTION IN PART OR AS A WHOLE WITHOUT THE WRITTEN PERMISSION OF CONSET A/S IS PROHIBITED. |          |      |            | DWG NO.             |                                  |
|  |                                                                                                                                                                                                               | Remarks: |      |            | 148890 1            |                                  |