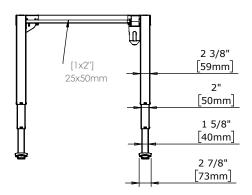

|  | DO NOT SCALE DRAWING<br>SHEET 1 OF 2                                                                                                                                                                          | ConSet   |      | <b>Set</b> | ConSet A/S "        | DK-6900 Skjern<br>vww.conset.com |
|--|---------------------------------------------------------------------------------------------------------------------------------------------------------------------------------------------------------------|----------|------|------------|---------------------|----------------------------------|
|  | UNLESS OTHERWISE SPECIFIED: DIMENSIONS ARE IN MILLIMETERS TOLERANCES: LINEAR: According to ANGULAR: DIN 7168-m                                                                                                |          | NAME | DATE       | TITLE: 501-43 XX082 |                                  |
|  |                                                                                                                                                                                                               | DRAWN    | AL   | 25.10.2023 |                     |                                  |
|  |                                                                                                                                                                                                               | WEIGHT   |      |            |                     |                                  |
|  | PROPRIETARY AND CONFIDENTIAL THE INFORMATION CONTAINED IN THIS DRAWING IS THE SOLE PROPERTY OF CONSET A/S. ANY REPRODUCTION IN PART OR AS A WHOLE WITHOUT THE WRITTEN PERMISSION OF CONSET A/S IS PROHIBITED. |          |      |            | DWG NO.             |                                  |
|  |                                                                                                                                                                                                               | Remarks: |      |            | 148890 1            |                                  |