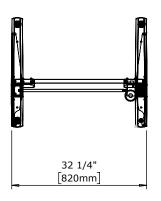

|  | DO NOT SCALE DRAWING<br>SHEET 1 OF 2                                                                                                                                                                          | ConSet   |      | <b>Set</b> | ConSet A/S "        | DK-6900 Skjern<br>vww.conset.com |
|--|---------------------------------------------------------------------------------------------------------------------------------------------------------------------------------------------------------------|----------|------|------------|---------------------|----------------------------------|
|  | UNLESS OTHERWISE SPECIFIED: DIMENSIONS ARE IN MILLIMETERS TOLERANCES: LINEAR: According to ANGULAR: DIN 7168-m                                                                                                |          | NAME | DATE       | TITLE: 501-43 XX082 |                                  |
|  |                                                                                                                                                                                                               | DRAWN    | AL   | 25.10.2023 |                     |                                  |
|  |                                                                                                                                                                                                               | WEIGHT   |      |            |                     |                                  |
|  | PROPRIETARY AND CONFIDENTIAL THE INFORMATION CONTAINED IN THIS DRAWING IS THE SOLE PROPERTY OF CONSET A/S. ANY REPRODUCTION IN PART OR AS A WHOLE WITHOUT THE WRITTEN PERMISSION OF CONSET A/S IS PROHIBITED. |          |      |            | DWG NO.             |                                  |
|  |                                                                                                                                                                                                               | Remarks: |      |            | 148890 1            |                                  |