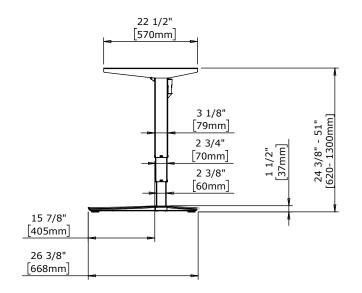

|  | DO NOT SCALE DRAWING<br>SHEET 1 OF 2                                                                                                                                                                          | ConSet   |      | <b>Set</b> | ConSet A/S "        | DK-6900 Skjern<br>vww.conset.com |
|--|---------------------------------------------------------------------------------------------------------------------------------------------------------------------------------------------------------------|----------|------|------------|---------------------|----------------------------------|
|  | UNLESS OTHERWISE SPECIFIED: DIMENSIONS ARE IN MILLIMETERS TOLERANCES: LINEAR: According to ANGULAR: DIN 7168-m                                                                                                |          | NAME | DATE       | TITLE: 501-43 XX082 |                                  |
|  |                                                                                                                                                                                                               | DRAWN    | AL   | 25.10.2023 |                     |                                  |
|  |                                                                                                                                                                                                               | WEIGHT   |      |            |                     |                                  |
|  | PROPRIETARY AND CONFIDENTIAL THE INFORMATION CONTAINED IN THIS DRAWING IS THE SOLE PROPERTY OF CONSET A/S. ANY REPRODUCTION IN PART OR AS A WHOLE WITHOUT THE WRITTEN PERMISSION OF CONSET A/S IS PROHIBITED. |          |      |            | DWG NO.             |                                  |
|  |                                                                                                                                                                                                               | Remarks: |      |            | 148890 1            |                                  |