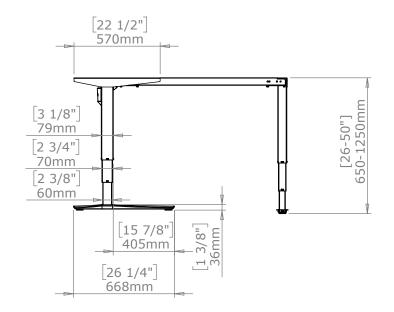

|                                                                | DO NOT SCALE DRAWING<br>SHEET 1 OF 2                                                                           | ConSet   |      |            | ConSet A/S DK-6900 www.conse | •        |  |
|----------------------------------------------------------------|----------------------------------------------------------------------------------------------------------------|----------|------|------------|------------------------------|----------|--|
|                                                                | UNLESS OTHERWISE SPECIFIED: DIMENSIONS ARE IN MILLIMETERS TOLERANCES: According to LINEAR: DIN 7168-m          |          | NAME | DATE       | TITLE:                       |          |  |
|                                                                |                                                                                                                | DRAWN    | jo   | 29.01.2019 |                              |          |  |
|                                                                |                                                                                                                | WEIGHT   |      |            | 501-43 XX142-141A            |          |  |
| PROPRIETARY AND CONFIDENTIAL THE INFORMATION CONTAINED IN THIS |                                                                                                                |          |      |            |                              |          |  |
|                                                                | DRAWING IS THE SOLE PROPERTY OF                                                                                | Remarks: |      |            | DWG NO.                      | REVISION |  |
|                                                                | CONSET A/S. ANY REPRODUCTION IN PART OR AS A WHOLE WITHOUT THE WRITTEN PERMISSION OF CONSET A/S IS PROHIBITED. |          |      |            | 149290 0                     |          |  |