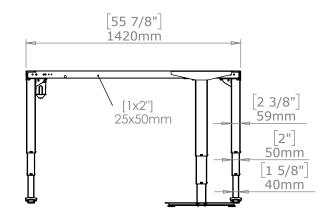

|                                                                | DO NOT SCALE DRAWING<br>SHEET 1 OF 2                                                                           | ConSet   |      |            | ConSet A/S DK-6900 www.conse | •        |  |
|----------------------------------------------------------------|----------------------------------------------------------------------------------------------------------------|----------|------|------------|------------------------------|----------|--|
|                                                                | UNLESS OTHERWISE SPECIFIED: DIMENSIONS ARE IN MILLIMETERS TOLERANCES: According to LINEAR: DIN 7168-m          |          | NAME | DATE       | TITLE:                       |          |  |
|                                                                |                                                                                                                | DRAWN    | jo   | 29.01.2019 |                              |          |  |
|                                                                |                                                                                                                | WEIGHT   |      |            | 501-43 XX142-141A            |          |  |
| PROPRIETARY AND CONFIDENTIAL THE INFORMATION CONTAINED IN THIS |                                                                                                                |          |      |            |                              |          |  |
|                                                                | DRAWING IS THE SOLE PROPERTY OF                                                                                | Remarks: |      |            | DWG NO.                      | REVISION |  |
|                                                                | CONSET A/S. ANY REPRODUCTION IN PART OR AS A WHOLE WITHOUT THE WRITTEN PERMISSION OF CONSET A/S IS PROHIBITED. |          |      |            | 149290 0                     |          |  |