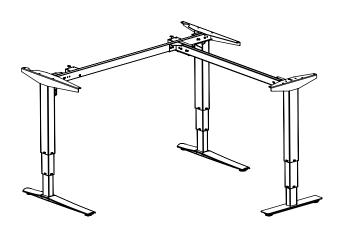

|                                                                | DO NOT SCALE DRAWING<br>SHEET 1 OF 2                                                                           | ConSet   |      |            | ConSet A/S DK-6900 www.conse | •        |  |
|----------------------------------------------------------------|----------------------------------------------------------------------------------------------------------------|----------|------|------------|------------------------------|----------|--|
|                                                                | UNLESS OTHERWISE SPECIFIED: DIMENSIONS ARE IN MILLIMETERS TOLERANCES: According to LINEAR: DIN 7168-m          |          | NAME | DATE       | TITLE:                       |          |  |
|                                                                |                                                                                                                | DRAWN    | jo   | 29.01.2019 |                              |          |  |
|                                                                |                                                                                                                | WEIGHT   |      |            | 501-43 XX142-141A            |          |  |
| PROPRIETARY AND CONFIDENTIAL THE INFORMATION CONTAINED IN THIS |                                                                                                                |          |      |            |                              |          |  |
|                                                                | DRAWING IS THE SOLE PROPERTY OF                                                                                | Remarks: |      |            | DWG NO.                      | REVISION |  |
|                                                                | CONSET A/S. ANY REPRODUCTION IN PART OR AS A WHOLE WITHOUT THE WRITTEN PERMISSION OF CONSET A/S IS PROHIBITED. |          |      |            | 149290 0                     |          |  |