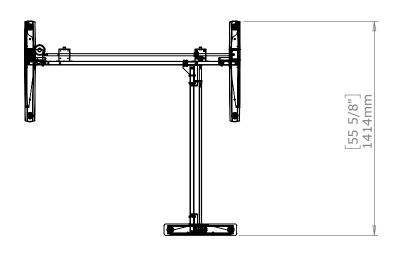

|                                                                | DO NOT SCALE DRAWING<br>SHEET 1 OF 2                                                                           | ConSet   |      |            | ConSet A/S DK-6900 www.conse | •        |  |
|----------------------------------------------------------------|----------------------------------------------------------------------------------------------------------------|----------|------|------------|------------------------------|----------|--|
|                                                                | UNLESS OTHERWISE SPECIFIED: DIMENSIONS ARE IN MILLIMETERS TOLERANCES: According to LINEAR: DIN 7168-m          |          | NAME | DATE       | TITLE:                       |          |  |
|                                                                |                                                                                                                | DRAWN    | jo   | 29.01.2019 |                              |          |  |
|                                                                |                                                                                                                | WEIGHT   |      |            | 501-43 XX142-141A            |          |  |
| PROPRIETARY AND CONFIDENTIAL THE INFORMATION CONTAINED IN THIS |                                                                                                                |          |      |            |                              |          |  |
|                                                                | DRAWING IS THE SOLE PROPERTY OF                                                                                | Remarks: |      |            | DWG NO.                      | REVISION |  |
|                                                                | CONSET A/S. ANY REPRODUCTION IN PART OR AS A WHOLE WITHOUT THE WRITTEN PERMISSION OF CONSET A/S IS PROHIBITED. |          |      |            | 149290 0                     |          |  |