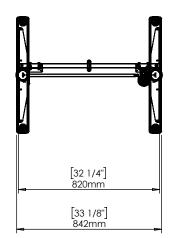

| DO NOT SCALE DRAWING<br>SHEET 1 OF 2                                                                                                                    | ConSet   |      | nSet       |              | DK-6900 Skjern<br>www.conset.com |  |
|---------------------------------------------------------------------------------------------------------------------------------------------------------|----------|------|------------|--------------|----------------------------------|--|
| UNLESS OTHERWISE SPECIFIED:<br>DIMENSIONS ARE IN MILLIMETERS<br>TOLERANCES: According to<br>LINEAR: DIN 7168-m                                          |          | NAME | DATE       | TITLE:       |                                  |  |
|