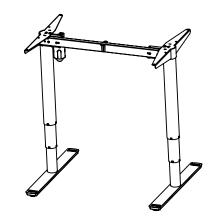

| DO NOT SCALE DRAWING<br>SHEET 1 OF 2                                                                                                                    | ConSet   |      | nSet       |              | DK-6900 Skjern<br>www.conset.com |  |
|---------------------------------------------------------------------------------------------------------------------------------------------------------|----------|------|------------|--------------|----------------------------------|--|
| UNLESS OTHERWISE SPECIFIED:<br>DIMENSIONS ARE IN MILLIMETERS<br>TOLERANCES: According to<br>LINEAR: DIN 7168-m                                          |          | NAME | DATE       | TITLE:       |                                  |  |
|