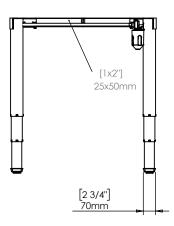

| DO NOT SCALE DRAWING<br>SHEET 1 OF 2                                                                                                                    | ConSet   |      | nSet       |              | DK-6900 Skjern<br>www.conset.com |  |
|---------------------------------------------------------------------------------------------------------------------------------------------------------|----------|------|------------|--------------|----------------------------------|--|
| UNLESS OTHERWISE SPECIFIED:<br>DIMENSIONS ARE IN MILLIMETERS<br>TOLERANCES: According to<br>LINEAR: DIN 7168-m                                          |          | NAME | DATE       | TITLE:       |                                  |  |
|