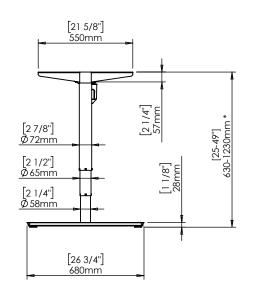

| DO NOT SCALE DRAWING<br>SHEET 1 OF 2                                                                                                                    | ConSet   |      | nSet       |              | DK-6900 Skjern<br>www.conset.com |  |
|---------------------------------------------------------------------------------------------------------------------------------------------------------|----------|------|------------|--------------|----------------------------------|--|
| UNLESS OTHERWISE SPECIFIED:<br>DIMENSIONS ARE IN MILLIMETERS<br>TOLERANCES: According to<br>LINEAR: DIN 7168-m                                          |          | NAME | DATE       | TITLE:       |                                  |  |
|